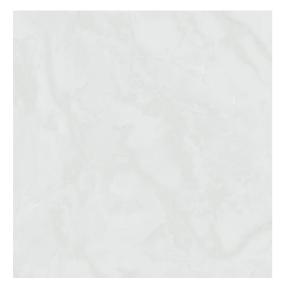

# THE SEDUCTIVE APPEAL OF VALUABLE MATERIAL

Cream Edin/ Nano Polished/ 6 Faces

| +     | S.q.m <sup>2</sup> /Carton | S.q.m <sup>2</sup> /Pallet | Weight / Carton | Gross Weight |
|-------|----------------------------|----------------------------|-----------------|--------------|
| 12 mm | 2 M <sup>2</sup>           | 76 M <sup>2</sup>          | 53 Kg           | 2000 Kgs     |

## Edin Design