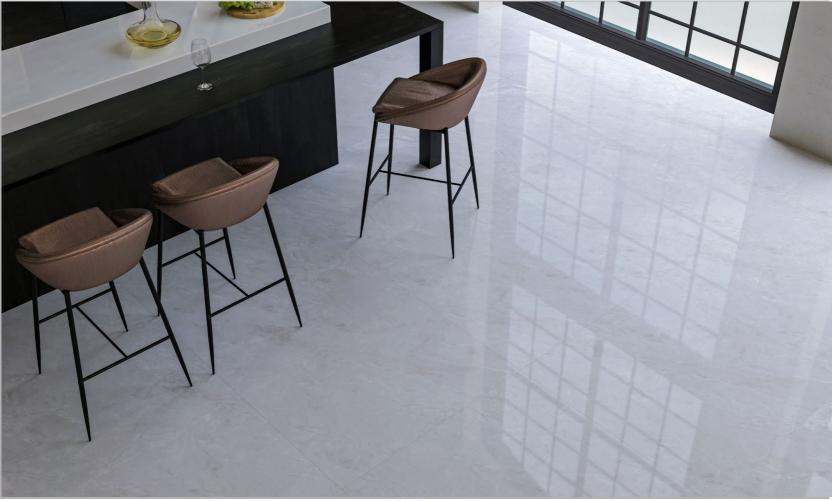

Gray Marika/ Nano Polished/ 5 Faces

Cream Marika/ Nano Polished/ 5 Faces

| +            | S.q.m <sup>2</sup> /Carton | S.q.m <sup>2</sup> /Pallet | Weight / Carton | Gross Weight |
|--------------|----------------------------|----------------------------|-----------------|--------------|
| <b>12</b> mm | 2 M <sup>2</sup>           | 76 M <sup>2</sup>          | 53 Kg           | 2000 Kgs     |

# THE SEDUCTIVE APPEAL OF VALUABLE MATERIAL

AGHIGHTILE

Marika Design

AGHIGH TILE