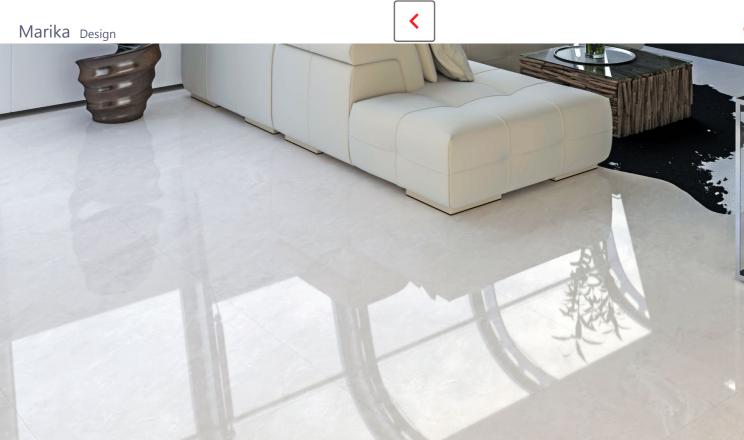

Gray Marika/ Nano Polished/ 5 Faces

Cream Marika/ Nano Polished/ 5 Faces

| +            | S.q.m <sup>2</sup> /Carton | S.q.m <sup>2</sup> /Pallet | Weight / Carton | Gross Weight |
|--------------|----------------------------|----------------------------|-----------------|--------------|
| <b>12</b> mm | 2 M <sup>2</sup>           | 76 M <sup>2</sup>          | 53 Kg           | 2000 Kgs     |

# THE SEDUCTIVE APPEAL OF VALUABLE MATERIAL

AGHIGHTILE

Marika Design

AGHIGH TILE