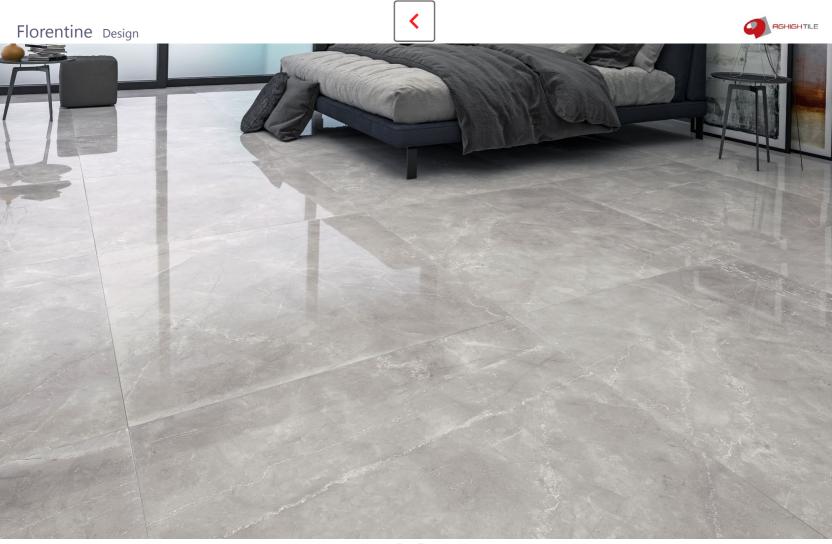

#### Florentine Design

AGHIGH TILE

Dark Gray Florentine Nano Polished/ 9 Faces

Nano Polished/ 9 Faces

Cream Florentine Nano Polished/ 9 Faces

| +     | S.q.m <sup>2</sup> /Carton | S.q.m <sup>2</sup> /Pallet | Weight / Carton | Gross Weight |
|-------|----------------------------|----------------------------|-----------------|--------------|
| 12 mm | 2 M <sup>2</sup>           | 76 M <sup>2</sup>          | 53 Kg           | 2000 Kgs     |