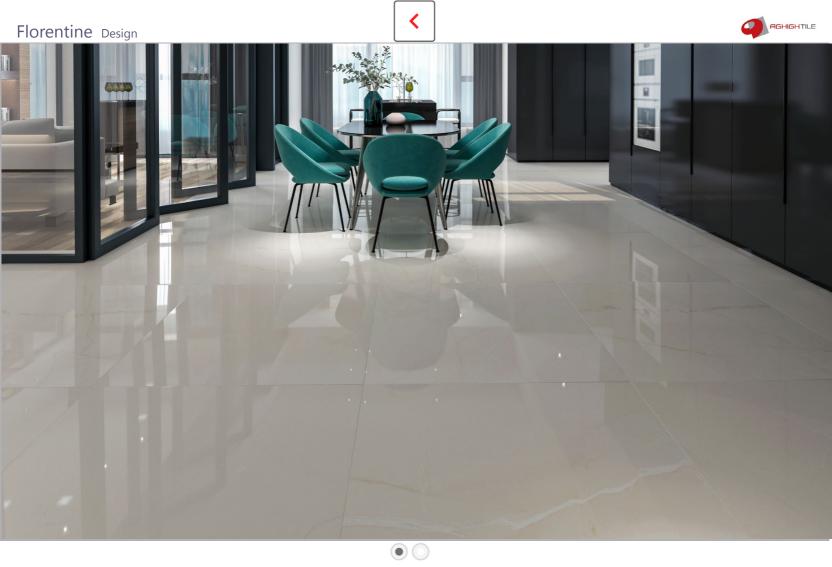

#### Florentine Design

AGHIGH TILE

Dark Gray Florentine Nano Polished/ 9 Faces

Nano Polished/ 9 Faces

Cream Florentine Nano Polished/ 9 Faces

| +     | S.q.m <sup>2</sup> /Carton | S.q.m <sup>2</sup> /Pallet | Weight / Carton | Gross Weight |
|-------|----------------------------|----------------------------|-----------------|--------------|
| 12 mm | 2 M <sup>2</sup>           | 76 M <sup>2</sup>          | 53 Kg           | 2000 Kgs     |