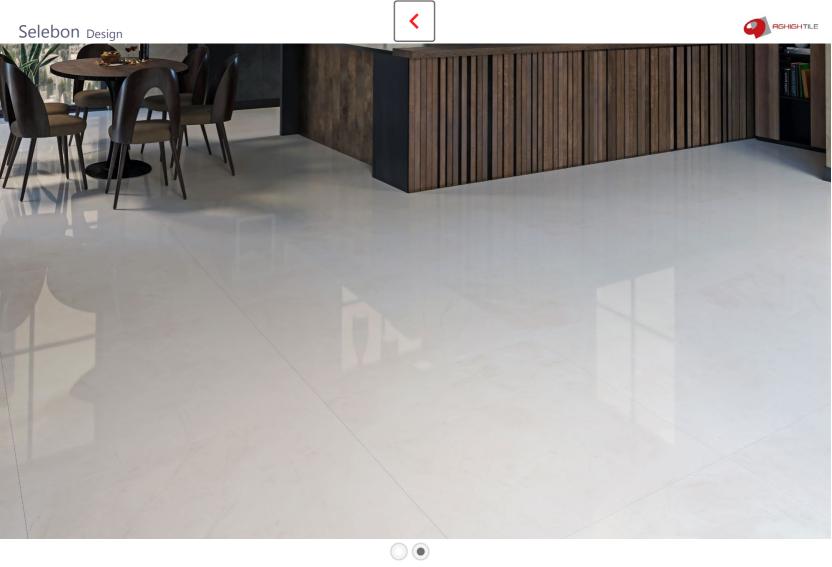

#### Selebon Design

۲

AGHIGH TILE

Cream Selebon/ Nano Polished/ 4 Faces

Image: state state

 $\bullet$ 

# Click here AGHIGHTILE.com Selebon THE SEDUCTIVE APPEAL OF VALUABLE MATERIAL

<

Dark Gray Sayman/ Nano Polished/ 6 Faces

Light Gray Sayman/ Nano Polished/ 6 Faces

| +     | S.q.m <sup>2</sup> /Carton | S.q.m <sup>2</sup> /Pallet | Weight / Carton | Gross Weight |
|-------|----------------------------|----------------------------|-----------------|--------------|
| 12 mm | 2 M <sup>2</sup>           | 76 M <sup>2</sup>          | 53 Kg           | 2000 Kgs     |