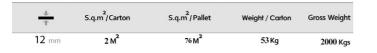

#### Asena Design

<

AGHIGH TILE

Asena/ Nano Polished/ 4 Faces

| +     | S.q.m <sup>2</sup> /Carton | S.q.m <sup>2</sup> /Pallet | Weight / Carton | Gross Weight |
|-------|----------------------------|----------------------------|-----------------|--------------|
| 12 mm | 2 M <sup>2</sup>           | 76 M <sup>2</sup>          | 53 Kg           | 2000 Kgs     |