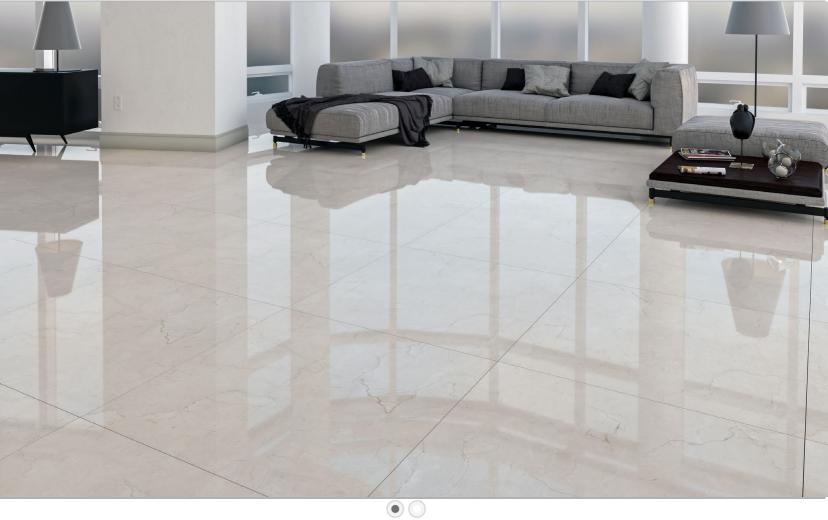

#### Asena Design

<

AGHIGH TILE

Asena/ Nano Polished/ 4 Faces

| +     | S.q.m <sup>2</sup> /Carton | S.q.m <sup>2</sup> /Pallet | Weight / Carton | Gross Weight |
|-------|----------------------------|----------------------------|-----------------|--------------|
| 12 mm | 2 M <sup>2</sup>           | 76 M <sup>2</sup>          | 53 Kg           | 2000 Kgs     |