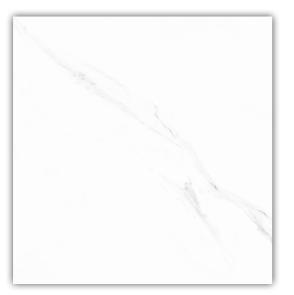

# THE SEDUCTIVE APPEAL OF VALUABLE MATERIAL

Cream Edin/ Nano Polished/ 6 Faces

| +     | S.q.m <sup>2</sup> /Carton | S.q.m <sup>2</sup> /Pallet | Weight / Carton | Gross Weight |
|-------|----------------------------|----------------------------|-----------------|--------------|
| 12 mm | 2 M <sup>2</sup>           | 76 M <sup>2</sup>          | 53 Kg           | 2000 Kgs     |

## Edin Design