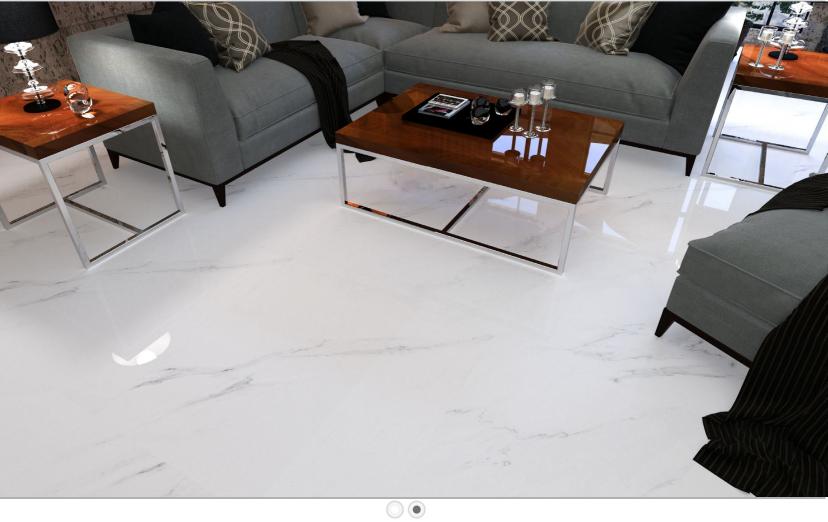

#### Asena Design

<

AGHIGH TILE

Asena/ Nano Polished/ 4 Faces

| +     | S.q.m <sup>2</sup> /Carton | S.q.m <sup>2</sup> /Pallet | Weight / Carton | Gross Weight |
|-------|----------------------------|----------------------------|-----------------|--------------|
| 12 mm | 2 M <sup>2</sup>           | 76 M <sup>2</sup>          | 53 Kg           | 2000 Kgs     |

# Click here: AGHIGH TILE.com ASENA THE SEDUCTIVE APPEAL OF VALUABLE MATERIAL

### Asena Design