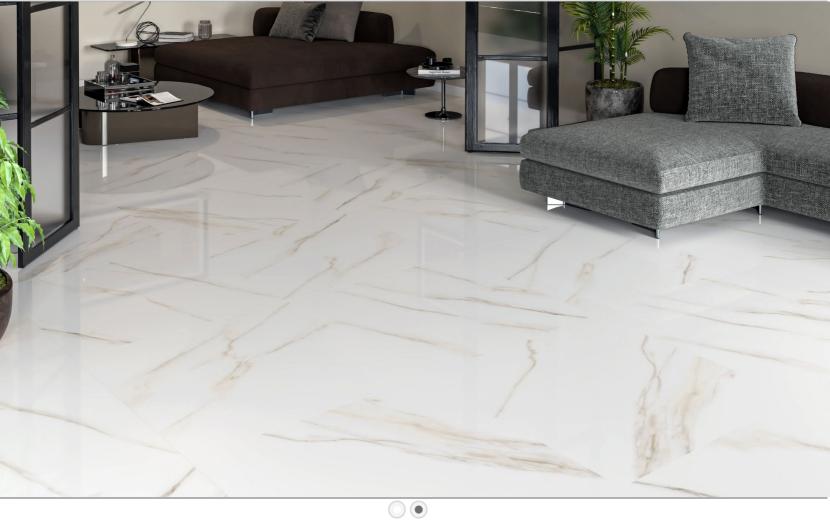

Gray Marika/ Nano Polished/ 5 Faces

Cream Marika/ Nano Polished/ 5 Faces

| +            | S.q.m <sup>2</sup> /Carton | S.q.m <sup>2</sup> /Pallet | Weight / Carton | Gross Weight |
|--------------|----------------------------|----------------------------|-----------------|--------------|
| <b>12</b> mm | 2 M <sup>2</sup>           | 76 M <sup>2</sup>          | 53 Kg           | 2000 Kgs     |

# THE SEDUCTIVE APPEAL OF VALUABLE MATERIAL

AGHIGHTILE

Marika Design

AGHIGH TILE