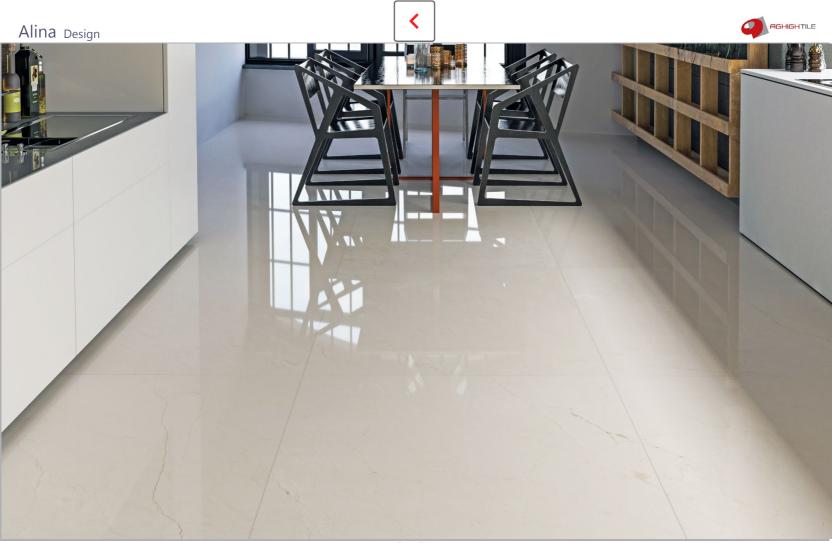

### Alina Design

<

AGHIGH TILE

Alina/ Nano Polished/ 7 Faces

| +     | S.q.m <sup>2</sup> /Carton | S.q.m <sup>2</sup> /Pallet | Weight / Carton | Gross Weight |
|-------|----------------------------|----------------------------|-----------------|--------------|
| 12 mm | 2 M <sup>2</sup>           | 76 M <sup>2</sup>          | 53 Kg           | 2000 Kgs     |

# THE SEDUCTIVE APPEAL OF VALUABLE MATERIAL

 $\bigcirc \bullet$ 

Gray Camu/ Nano Polished/ 4 Faces

Cream Camu/ Nano Polished/ 4 Faces

| +            | S.q.m <sup>2</sup> /Carton | S.q.m <sup>2</sup> /Pallet | Weight / Carton | Gross Weight |
|--------------|----------------------------|----------------------------|-----------------|--------------|
| <b>12</b> mm | 2 M <sup>2</sup>           | 76 M <sup>2</sup>          | 53 Kg           | 2000 Kgs     |