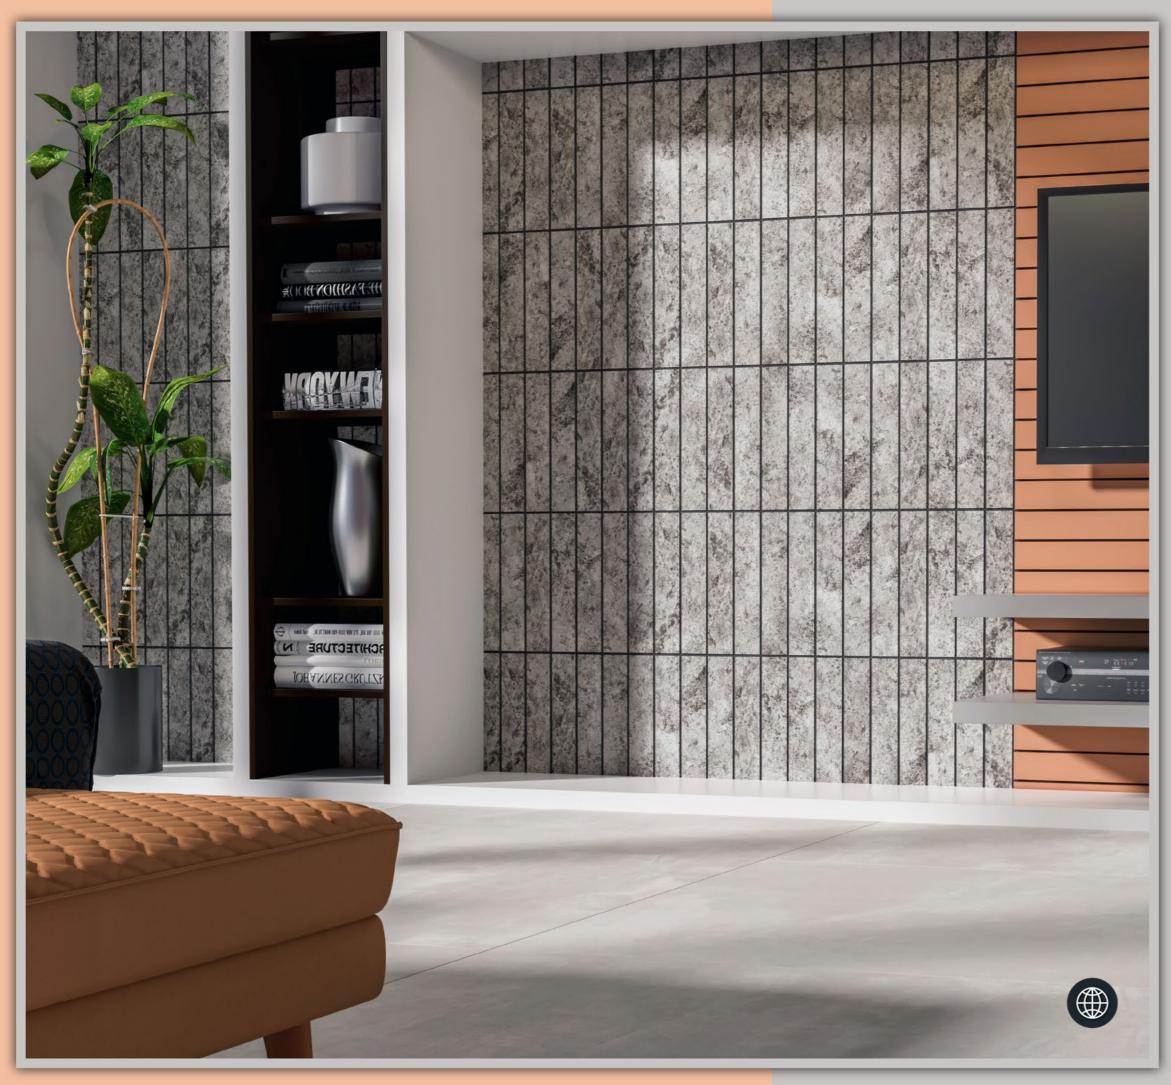

#### 6x30cm PORCELAIN TILES

Water Adsorption: 0-0/5

Abration Resistance: Class 1

Wall And Floor Tiles

Can be Used In Interior And Exterior / Bathroom / Kitchen

Restaurant / Coffee Shop / Hotel And ...

Thickness: 13 mm

Digital Printing

Vary In Color And Graphic

Chemical And Frost Resistance

46 Pieces In One Pack

Single Firing

Fragile

To Get The Best Result Use 5mm Grout Line

And Use Tile Adhesive For Tiling The Both Wall And Floor