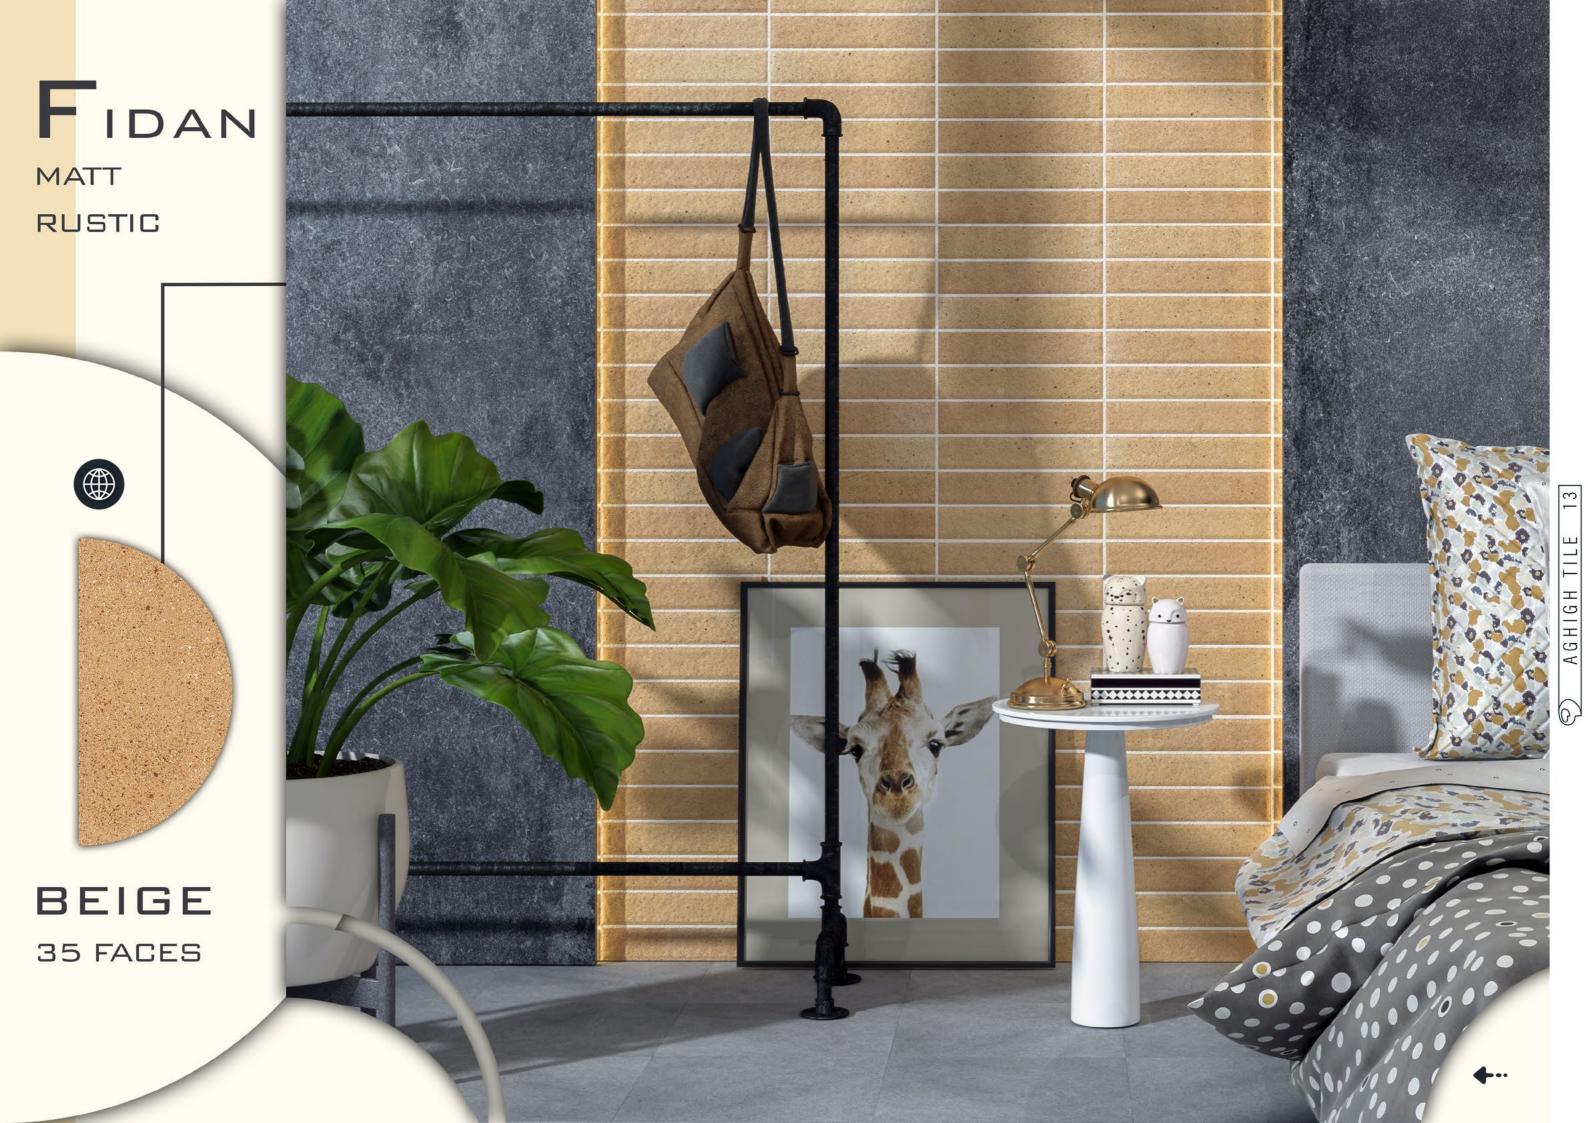

## CATALOG

6x30 BRICKS

- 3 . TECHNICAL SPESIFICATIONS
- 4 . MONOCOLORS
- 5 . DARK GRAY
- 6 . LIGHT GRAY MONOCOLOR
- 7. BLACK
- 8 . PINK
- 9 . DARK BLUE
- 10 . OLIVE
- 11 . SEPAND
- 12 . FIDAN BROWN
- 13 . FIDAN BEIGE
- 14 . FIDAN GRAY
- 15 . FIDAN WHITE
- 16 . VISTERIA
- 17. MONARDA
- 18 . METALICA
- 19 . ELEGANT
- 20 . ARINA
- 21 . ALISH
- 22 . GARDEN
- 23 . SAJ
- 24 . LENON
- 25 . ORANGE