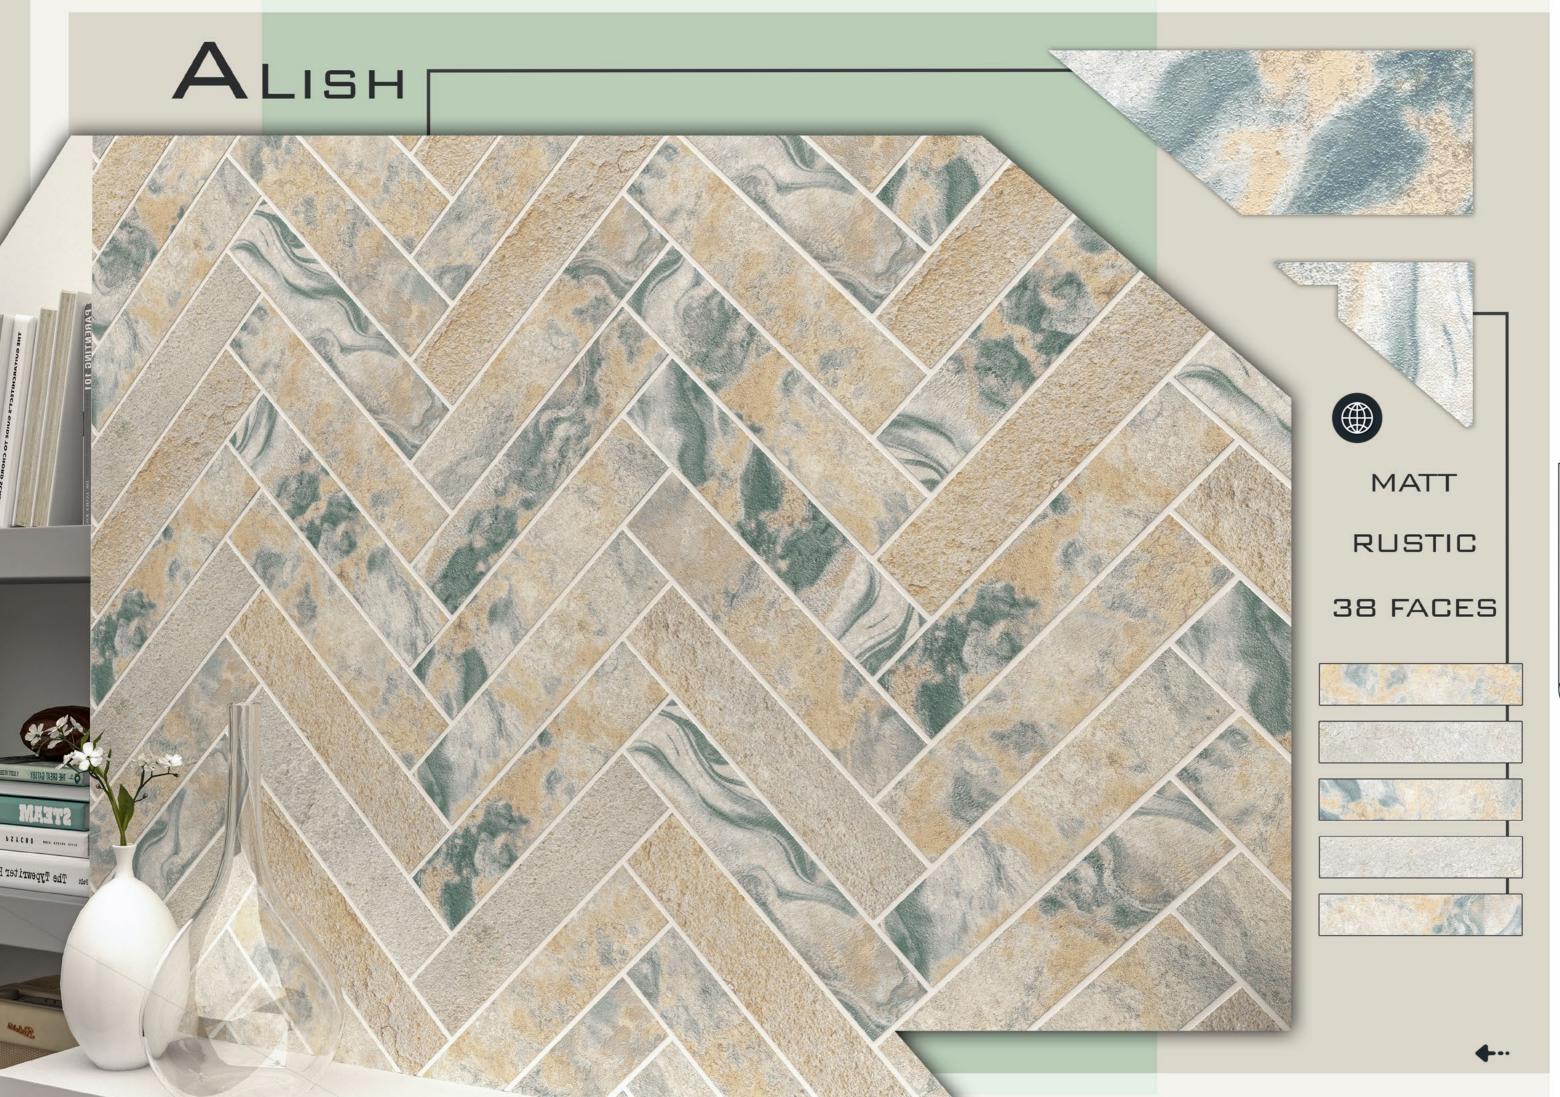

## CATALOG

6x30 BRICKS

- 3 . TECHNICAL SPESIFICATIONS
- 4 . MONOCOLORS
- 5 . DARK GRAY
- 6 . LIGHT GRAY MONOCOLOR
- 7. BLACK
- 8 . PINK
- 9 . DARK BLUE
- 10 . OLIVE
- 11 . SEPAND
- 12 . FIDAN BROWN
- 13 . FIDAN BEIGE
- 14 . FIDAN GRAY
- 15 . FIDAN WHITE
- 16 . VISTERIA
- 17. MONARDA
- 18 . METALICA
- 19 . ELEGANT
- 20 . ARINA
- 21 . ALISH
- 22 . GARDEN
- 23 . SAJ
- 24 . LENON
- 25 . ORANGE