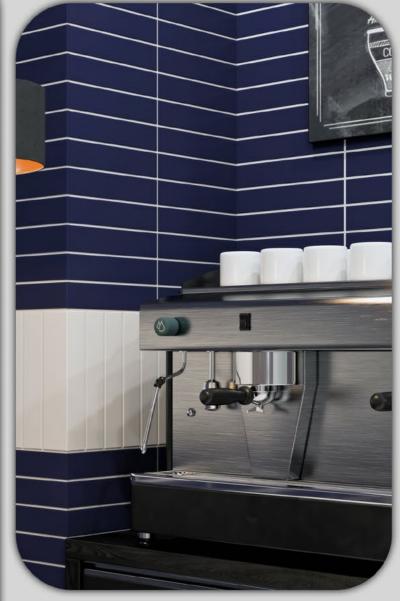

LOR
- 7. BLACK
- 8 . PINK
- 9 . DARK BLUE
- 10 . OLIVE
- 11 . SEPAND
- 12 . FIDAN BROWN
- 13 . FIDAN BEIGE
- 14 . FIDAN GRAY
- 15 . FIDAN WHITE
- 16 . VISTERIA
- 17. MONARDA
- 18 . METALICA
- 19 . ELEGANT
- 20 . ARINA
- 21 . ALISH
- 22 . GARDEN
- 23 . SAJ
- 24 . LENON
- 25 . ORANGE



#### TECHNICAL SPESIFICATIONS

#### 6x30cm PORCELAIN TILES

Water Adsorption: 0-0/5

Abration Resistance: Class 1





Wall And Floor Tiles

Can be Used In Interior And Exterior / Bathroom / Kitchen

Restaurant / Coffee Shop / Hotel And ...



Thickness: 13 mm



Digital Printing



Vary In Color And Graphic





Chemical And Frost Resistance



46 Pieces In One Pack



Single Firing



Fragile

To Get The Best Result Use 5mm Grout Line

And Use Tile Adhesive For Tiling The Both Wall And Floor

















# DARK BLUE MATT FLAT WITH













MATT RUSTIC 55 FACES









### ELEGANT



20 FACES RUSTIC

MATT