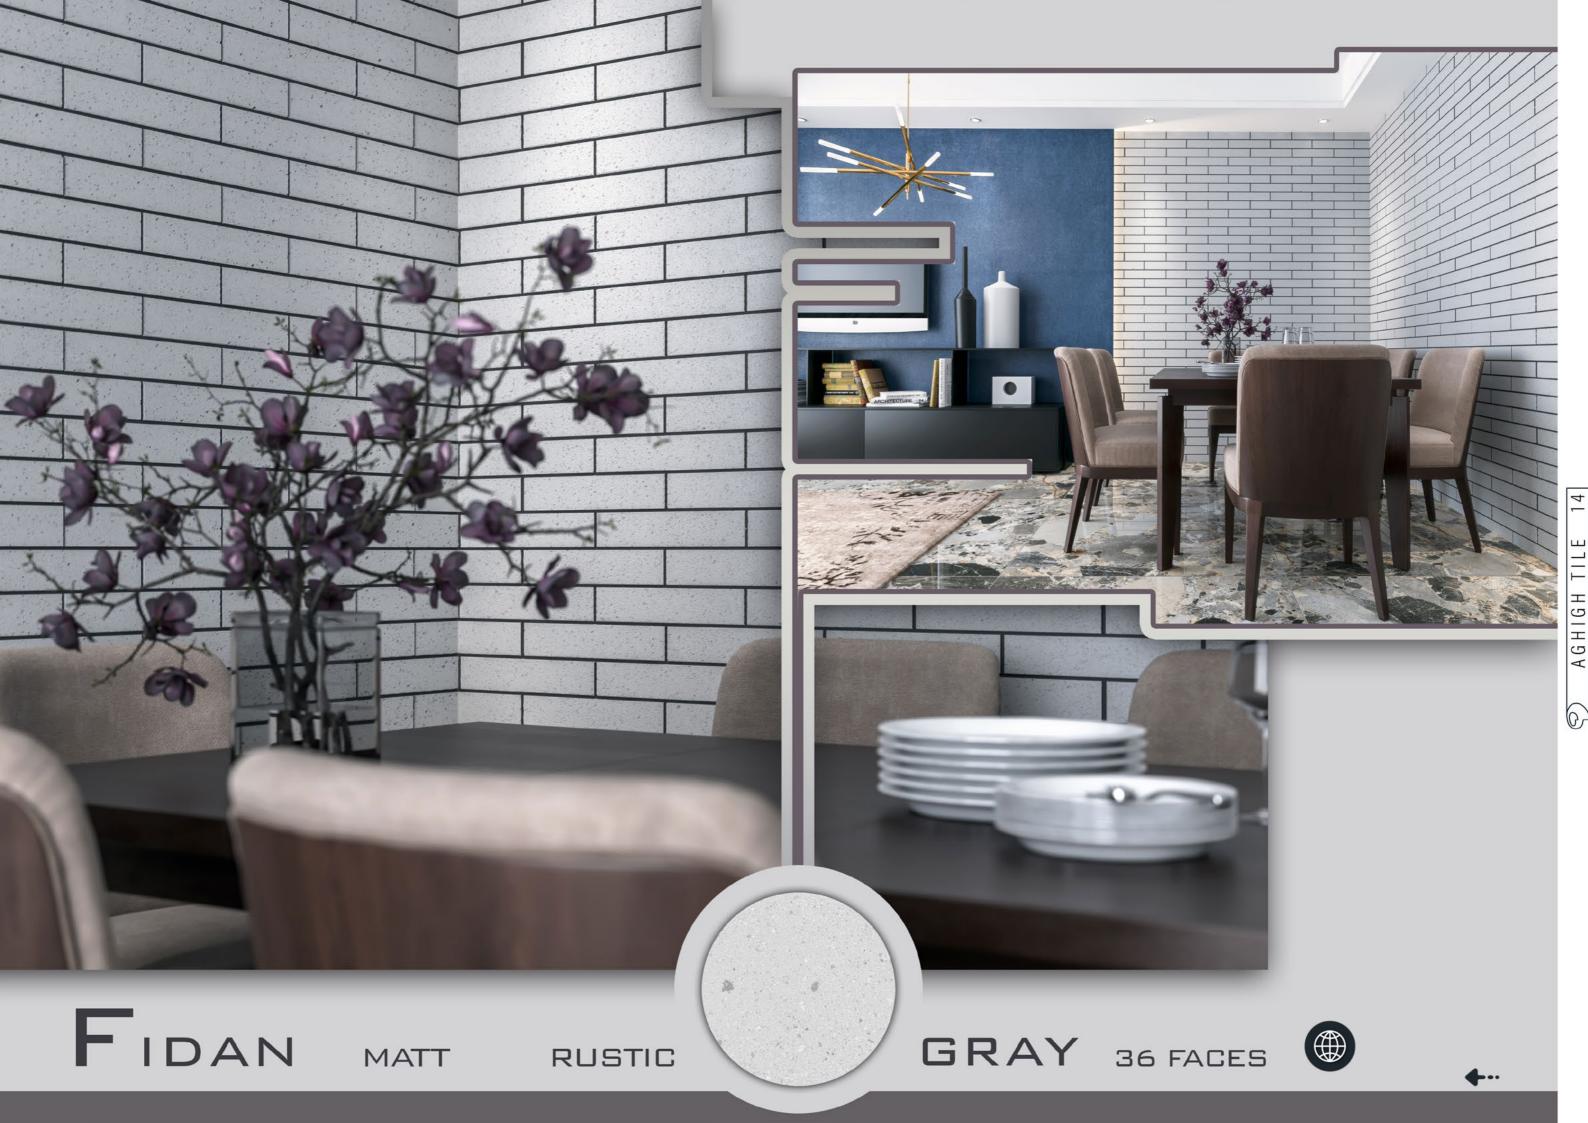

## CATALOG

6x30 BRICKS

- 3 . TECHNICAL SPESIFICATIONS
- 4 . MONOCOLORS
- 5 . DARK GRAY
- 6 . LIGHT GRAY MONOCOLOR
- 7. BLACK
- 8 . PINK
- 9 . DARK BLUE
- 10 . OLIVE
- 11 . SEPAND
- 12 . FIDAN BROWN
- 13 . FIDAN BEIGE
- 14 . FIDAN GRAY
- 15 . FIDAN WHITE
- 16 . VISTERIA
- 17. MONARDA
- 18 . METALICA
- 19 . ELEGANT
- 20 . ARINA
- 21 . ALISH
- 22 . GARDEN
- 23 . SAJ
- 24 . LENON
- 25 . ORANGE