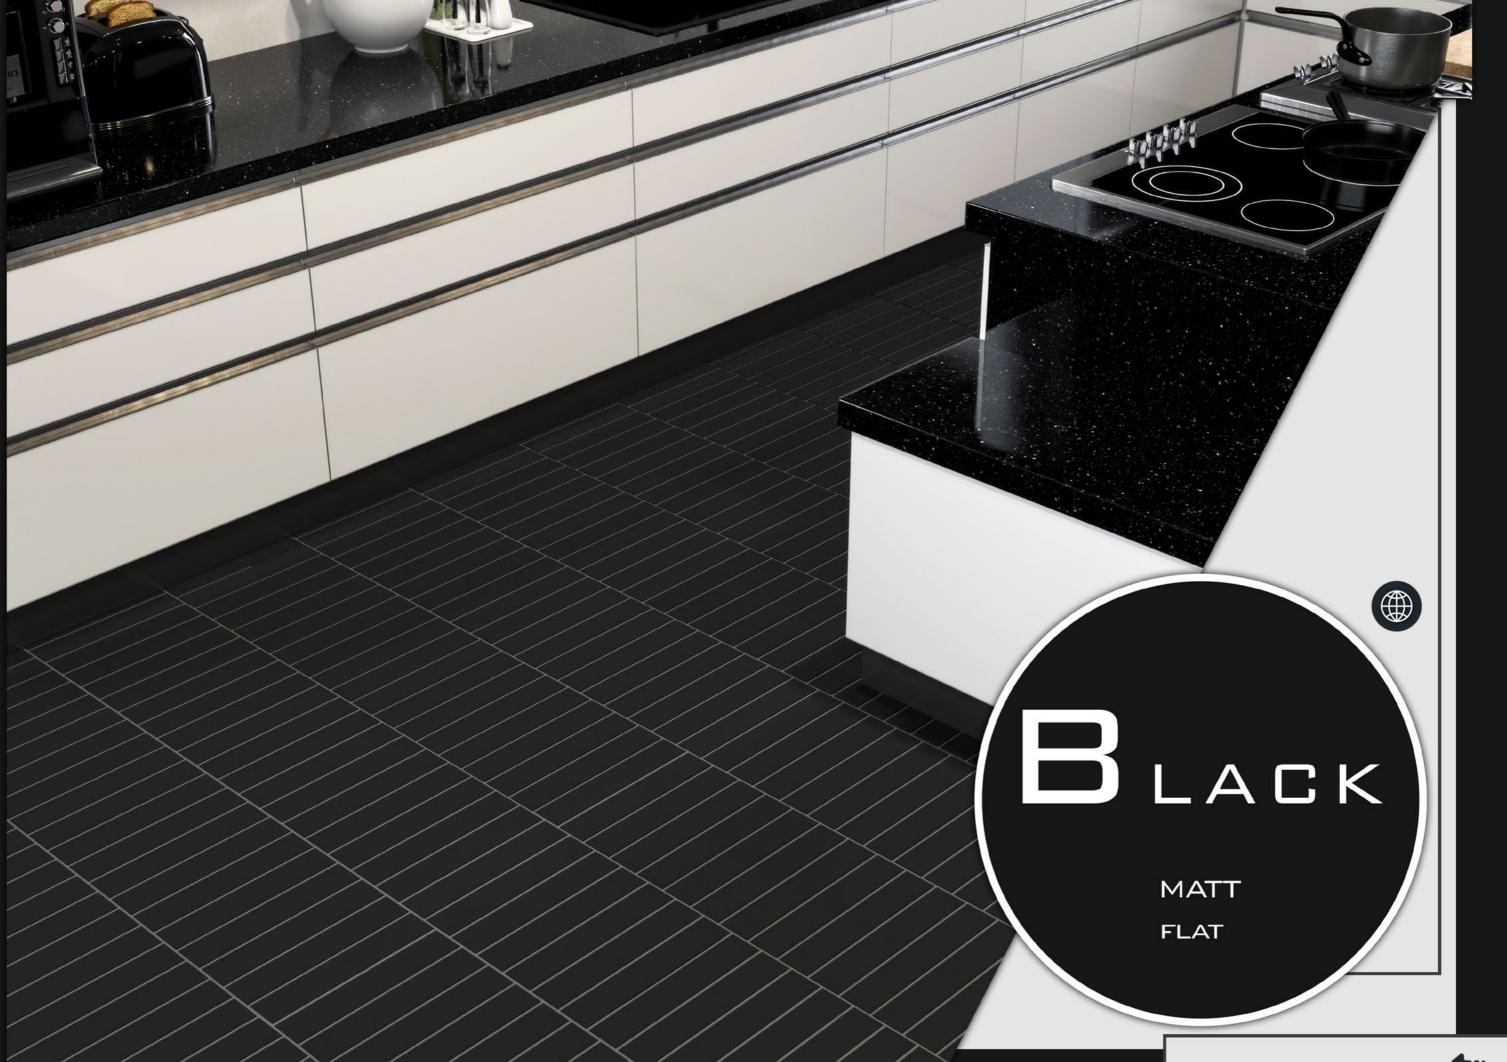

## CATALOG

6x30 BRICKS

- 3 . TECHNICAL SPESIFICATIONS
- 4 . MONOCOLORS
- 5 . DARK GRAY
- 6 . LIGHT GRAY MONOCOLOR
- 7. BLACK
- 8 . PINK
- 9 . DARK BLUE
- 10 . OLIVE
- 11 . SEPAND
- 12 . FIDAN BROWN
- 13 . FIDAN BEIGE
- 14 . FIDAN GRAY
- 15 . FIDAN WHITE
- 16 . VISTERIA
- 17. MONARDA
- 18 . METALICA
- 19 . ELEGANT
- 20 . ARINA
- 21 . ALISH
- 22 . GARDEN
- 23 . SAJ
- 24 . LENON
- 25 . ORANGE