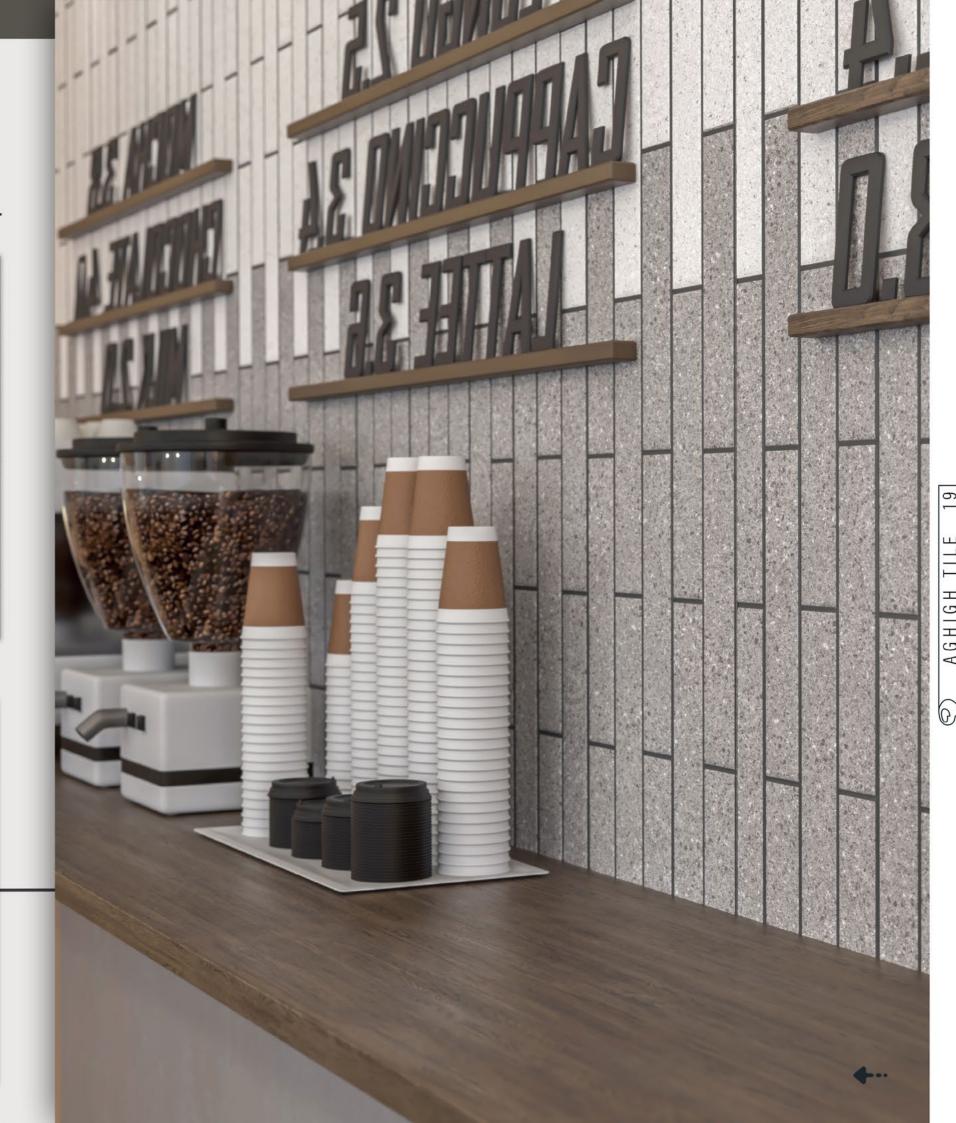

FIDAN GRAY
- 15 . FIDAN WHITE
- 16 . VISTERIA
- 17. MONARDA
- 18 . METALICA
- 19 . ELEGANT
- 20 . ARINA
- 21 . ALISH
- 22 . GARDEN
- 23 . SAJ
- 24 . LENON
- 25 . ORANGE



#### TECHNICAL SPESIFICATIONS

#### 6x30cm PORCELAIN TILES

Water Adsorption: 0-0/5

Abration Resistance: Class 1





Wall And Floor Tiles

Can be Used In Interior And Exterior / Bathroom / Kitchen

Restaurant / Coffee Shop / Hotel And ...



Thickness: 13 mm



Digital Printing



Vary In Color And Graphic





Chemical And Frost Resistance



46 Pieces In One Pack



Single Firing



Fragile

To Get The Best Result Use 5mm Grout Line

And Use Tile Adhesive For Tiling The Both Wall And Floor

















# DARK BLUE MATT FLAT WITH













MATT RUSTIC 55 FACES









### ELEGANT



20 FACES RUSTIC

MATT