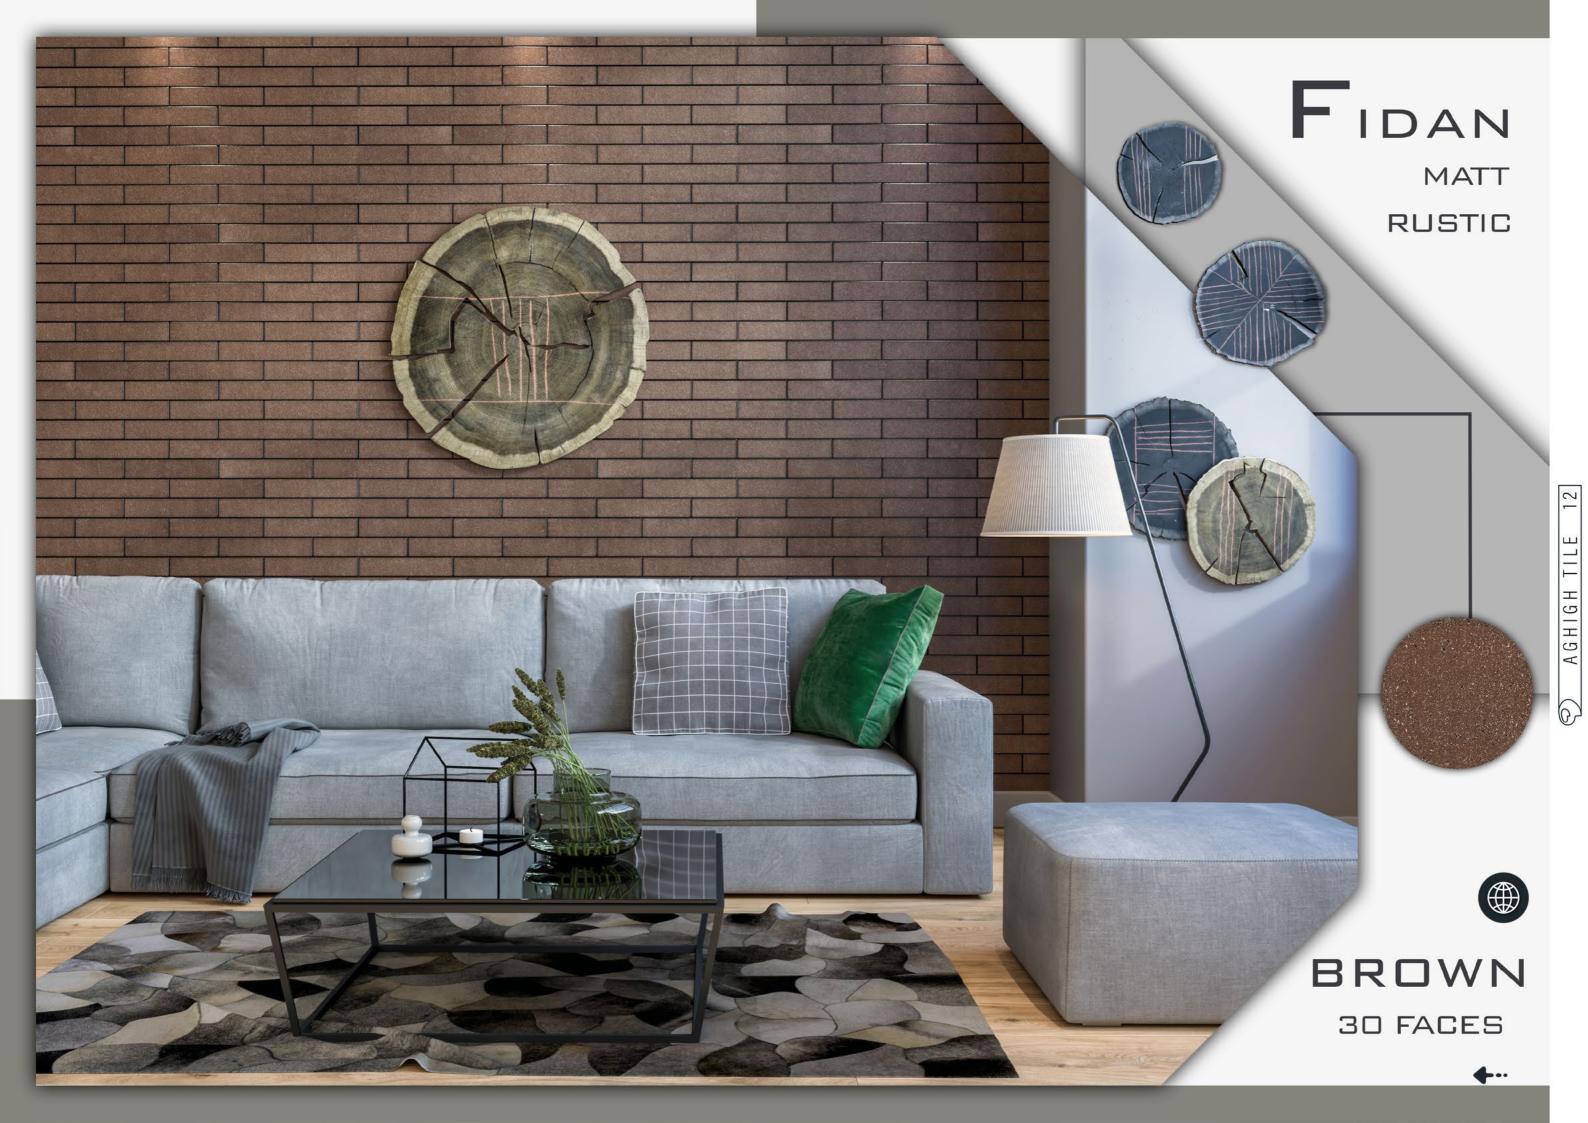

## CATALOG

6x30 BRICKS

- 3 . TECHNICAL SPESIFICATIONS
- 4 . MONOCOLORS
- 5 . DARK GRAY
- 6 . LIGHT GRAY MONOCOLOR
- 7. BLACK
- 8 . PINK
- 9 . DARK BLUE
- 10 . OLIVE
- 11 . SEPAND
- 12 . FIDAN BROWN
- 13 . FIDAN BEIGE
- 14 . FIDAN GRAY
- 15 . FIDAN WHITE
- 16 . VISTERIA
- 17. MONARDA
- 18 . METALICA
- 19 . ELEGANT
- 20 . ARINA
- 21 . ALISH
- 22 . GARDEN
- 23 . SAJ
- 24 . LENON
- 25 . ORANGE