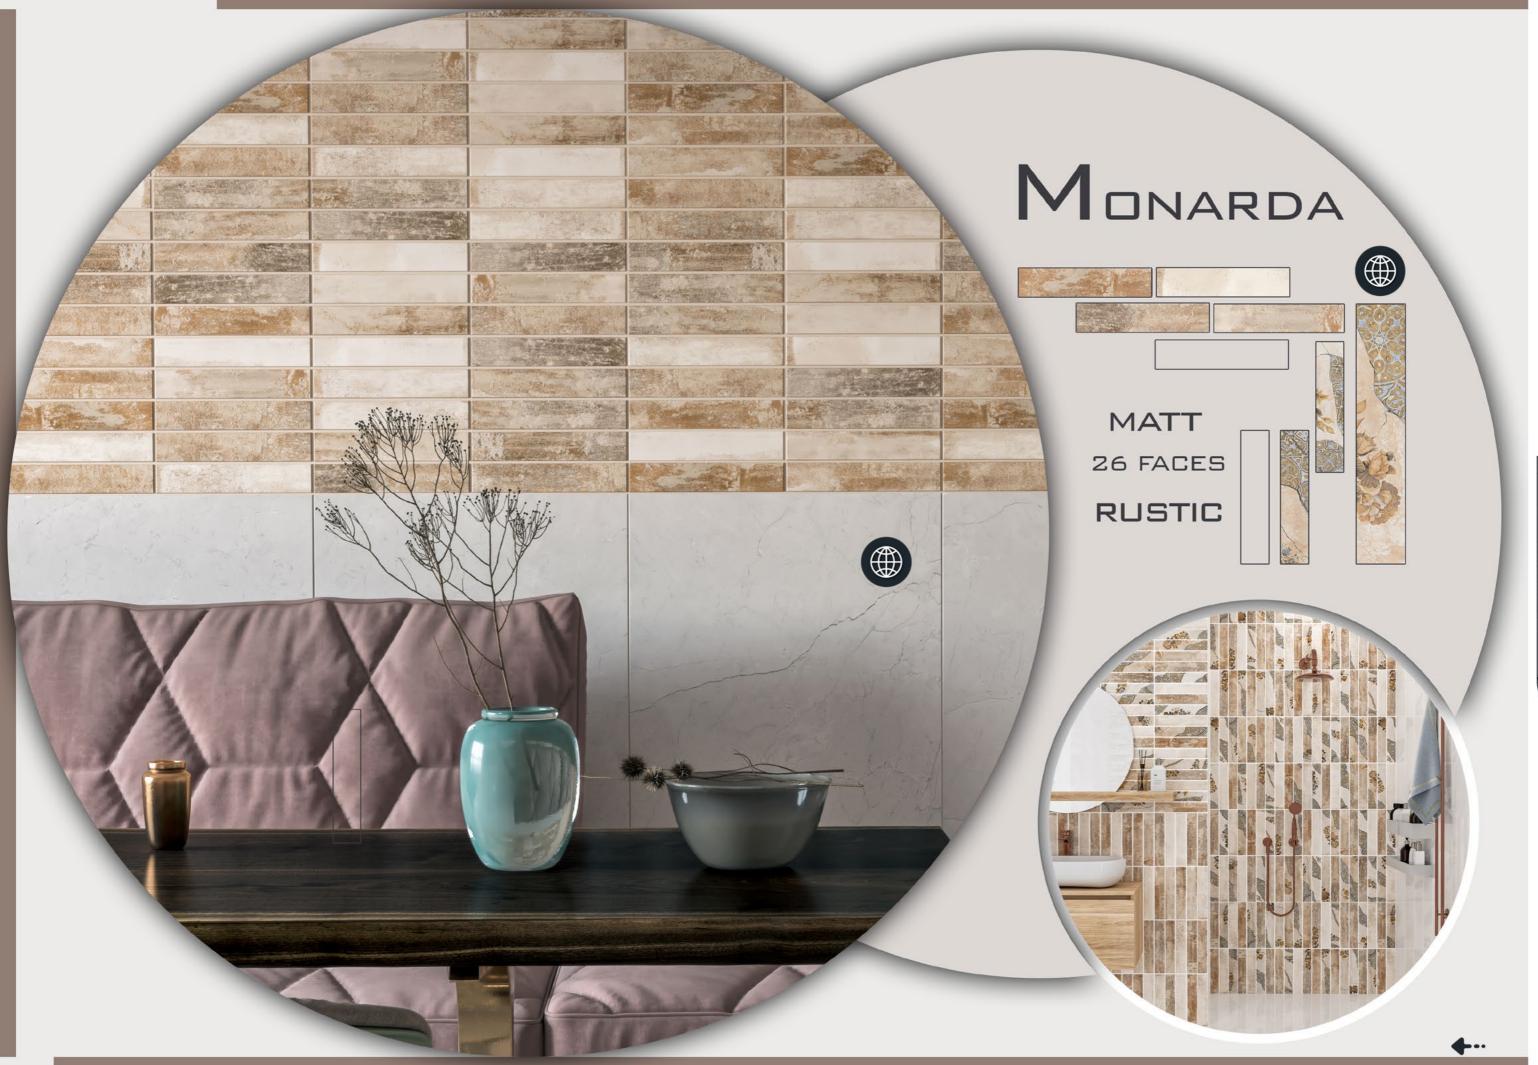

## CATALOG

6x30 BRICKS

- 3 . TECHNICAL SPESIFICATIONS
- 4 . MONOCOLORS
- 5 . DARK GRAY
- 6 . LIGHT GRAY MONOCOLOR
- 7. BLACK
- 8 . PINK
- 9 . DARK BLUE
- 10 . OLIVE
- 11 . SEPAND
- 12 . FIDAN BROWN
- 13 . FIDAN BEIGE
- 14 . FIDAN GRAY
- 15 . FIDAN WHITE
- 16 . VISTERIA
- 17. MONARDA
- 18 . METALICA
- 19 . ELEGANT
- 20 . ARINA
- 21 . ALISH
- 22 . GARDEN
- 23 . SAJ
- 24 . LENON
- 25 . ORANGE