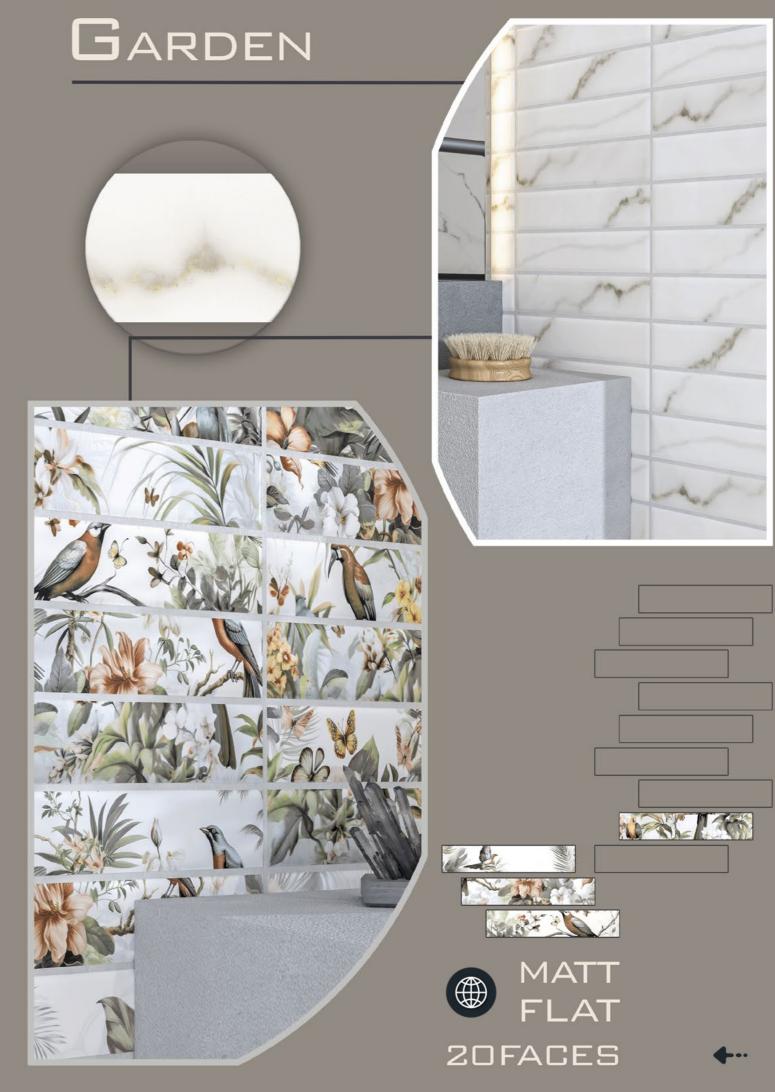

## CATALOG

6x30 BRICKS

- 3 . TECHNICAL SPESIFICATIONS
- 4 . MONOCOLORS
- 5 . DARK GRAY
- 6 . LIGHT GRAY MONOCOLOR
- 7. BLACK
- 8 . PINK
- 9 . DARK BLUE
- 10 . OLIVE
- 11 . SEPAND
- 12 . FIDAN BROWN
- 13 . FIDAN BEIGE
- 14 . FIDAN GRAY
- 15 . FIDAN WHITE
- 16 . VISTERIA
- 17. MONARDA
- 18 . METALICA
- 19 . ELEGANT
- 20 . ARINA
- 21 . ALISH
- 22 . GARDEN
- 23 . SAJ
- 24 . LENON
- 25 . ORANGE