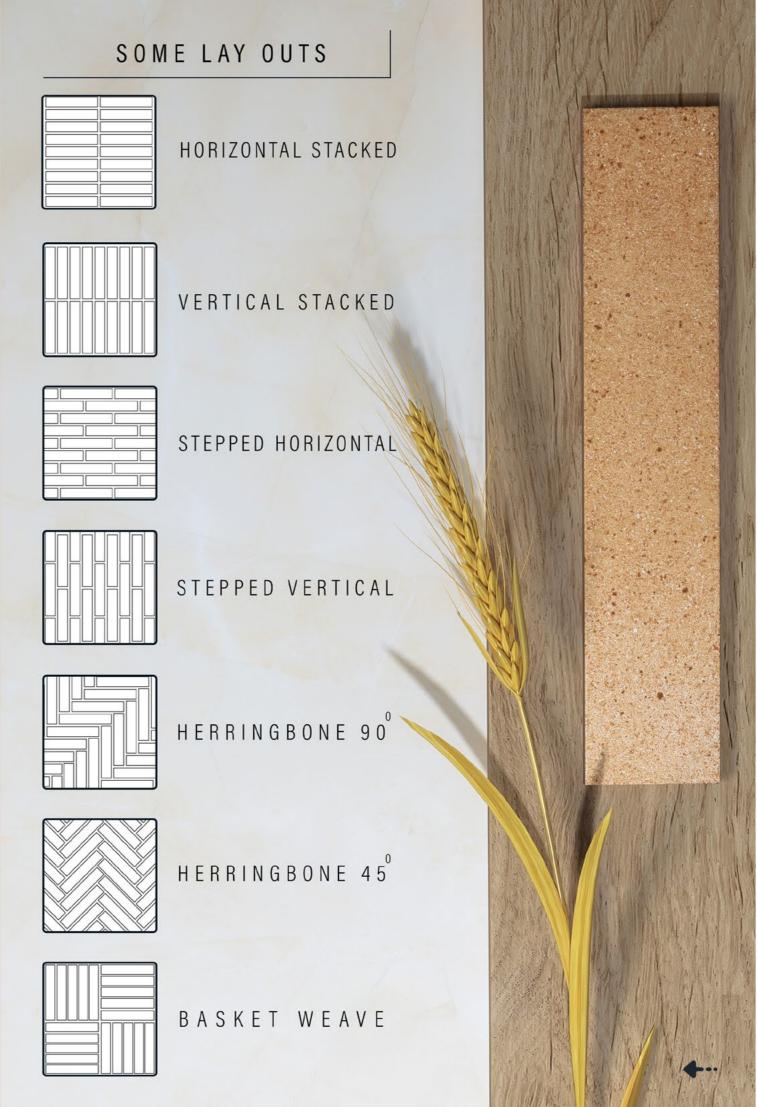

HT GRAY MONOCOLOR
- 7. BLACK
- 8 . PINK
- 9 . DARK BLUE
- 10 . OLIVE
- 11 . SEPAND
- 12 . FIDAN BROWN
- 13 . FIDAN BEIGE
- 14 . FIDAN GRAY
- 15 . FIDAN WHITE
- 16 . VISTERIA
- 17. MONARDA
- 18 . METALICA
- 19 . ELEGANT
- 20 . ARINA
- 21 . ALISH
- 22 . GARDEN
- 23 . SAJ
- 24 . LENON
- 25 . ORANGE



#### TECHNICAL SPESIFICATIONS

#### 6x30cm PORCELAIN TILES

Water Adsorption: 0-0/5

Abration Resistance: Class 1





Wall And Floor Tiles

Can be Used In Interior And Exterior / Bathroom / Kitchen

Restaurant / Coffee Shop / Hotel And ...



Thickness: 13 mm



Digital Printing



Vary In Color And Graphic





Chemical And Frost Resistance



46 Pieces In One Pack



Single Firing



Fragile

To Get The Best Result Use 5mm Grout Line

And Use Tile Adhesive For Tiling The Both Wall And Floor

















# DARK BLUE MATT FLAT WITH













MATT RUSTIC 55 FACES









### ELEGANT



20 FACES RUSTIC

MATT