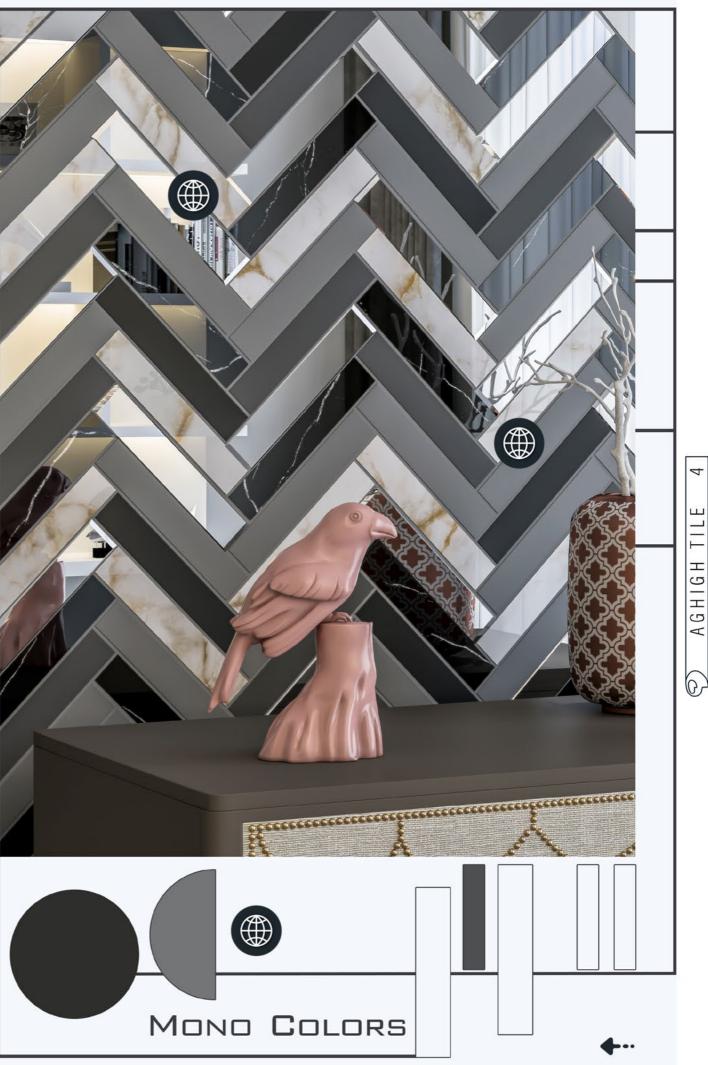

RAY MONOCOLOR
- 7. BLACK
- 8 . PINK
- 9 . DARK BLUE
- 10 . OLIVE
- 11 . SEPAND
- 12 . FIDAN BROWN
- 13 . FIDAN BEIGE
- 14 . FIDAN GRAY
- 15 . FIDAN WHITE
- 16 . VISTERIA
- 17. MONARDA
- 18 . METALICA
- 19 . ELEGANT
- 20 . ARINA
- 21 . ALISH
- 22 . GARDEN
- 23 . SAJ
- 24 . LENON
- 25 . ORANGE



#### TECHNICAL SPESIFICATIONS

#### 6x30cm PORCELAIN TILES

Water Adsorption: 0-0/5

Abration Resistance: Class 1





Wall And Floor Tiles

Can be Used In Interior And Exterior / Bathroom / Kitchen

Restaurant / Coffee Shop / Hotel And ...



Thickness: 13 mm



Digital Printing



Vary In Color And Graphic





Chemical And Frost Resistance



46 Pieces In One Pack



Single Firing



Fragile

To Get The Best Result Use 5mm Grout Line

And Use Tile Adhesive For Tiling The Both Wall And Floor

















# DARK BLUE MATT FLAT WITH













MATT RUSTIC 55 FACES









### ELEGANT



20 FACES RUSTIC

MATT