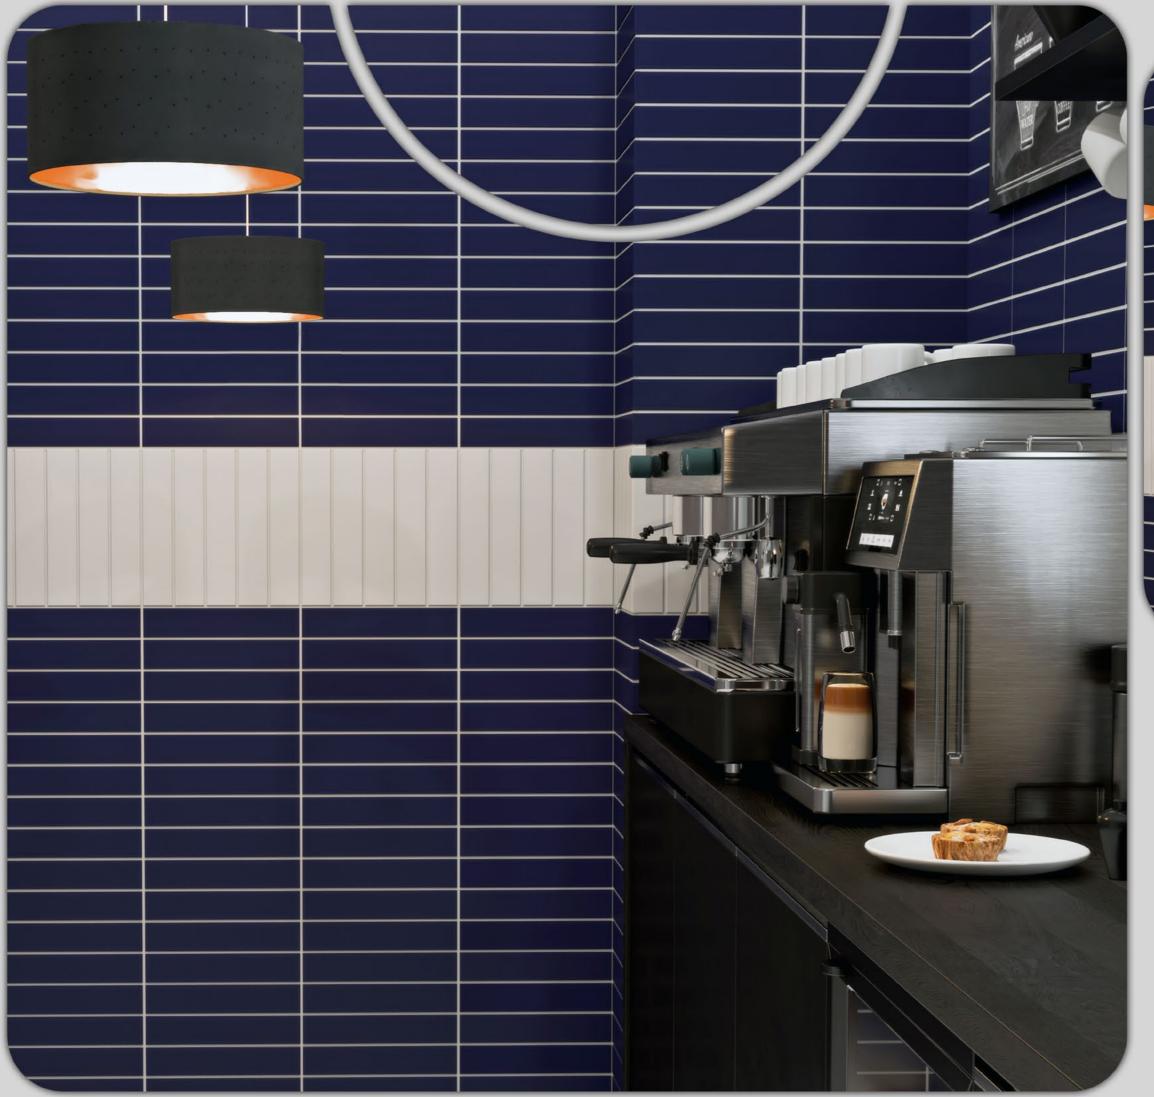

COLOR
- 7. BLACK
- 8 . PINK
- 9 . DARK BLUE
- 10 . OLIVE
- 11 . SEPAND
- 12 . FIDAN BROWN
- 13 . FIDAN BEIGE
- 14 . FIDAN GRAY
- 15 . FIDAN WHITE
- 16 . VISTERIA
- 17. MONARDA
- 18 . METALICA
- 19 . ELEGANT
- 20 . ARINA
- 21 . ALISH
- 22 . GARDEN
- 23 . SAJ
- 24 . LENON
- 25 . ORANGE



#### TECHNICAL SPESIFICATIONS

#### 6x30cm PORCELAIN TILES

Water Adsorption: 0-0/5

Abration Resistance: Class 1





Wall And Floor Tiles

Can be Used In Interior And Exterior / Bathroom / Kitchen

Restaurant / Coffee Shop / Hotel And ...



Thickness: 13 mm



Digital Printing



Vary In Color And Graphic





Chemical And Frost Resistance



46 Pieces In One Pack



Single Firing



Fragile

To Get The Best Result Use 5mm Grout Line

And Use Tile Adhesive For Tiling The Both Wall And Floor

















# DARK BLUE MATT FLAT WITH













MATT RUSTIC 55 FACES









### ELEGANT



20 FACES RUSTIC

MATT