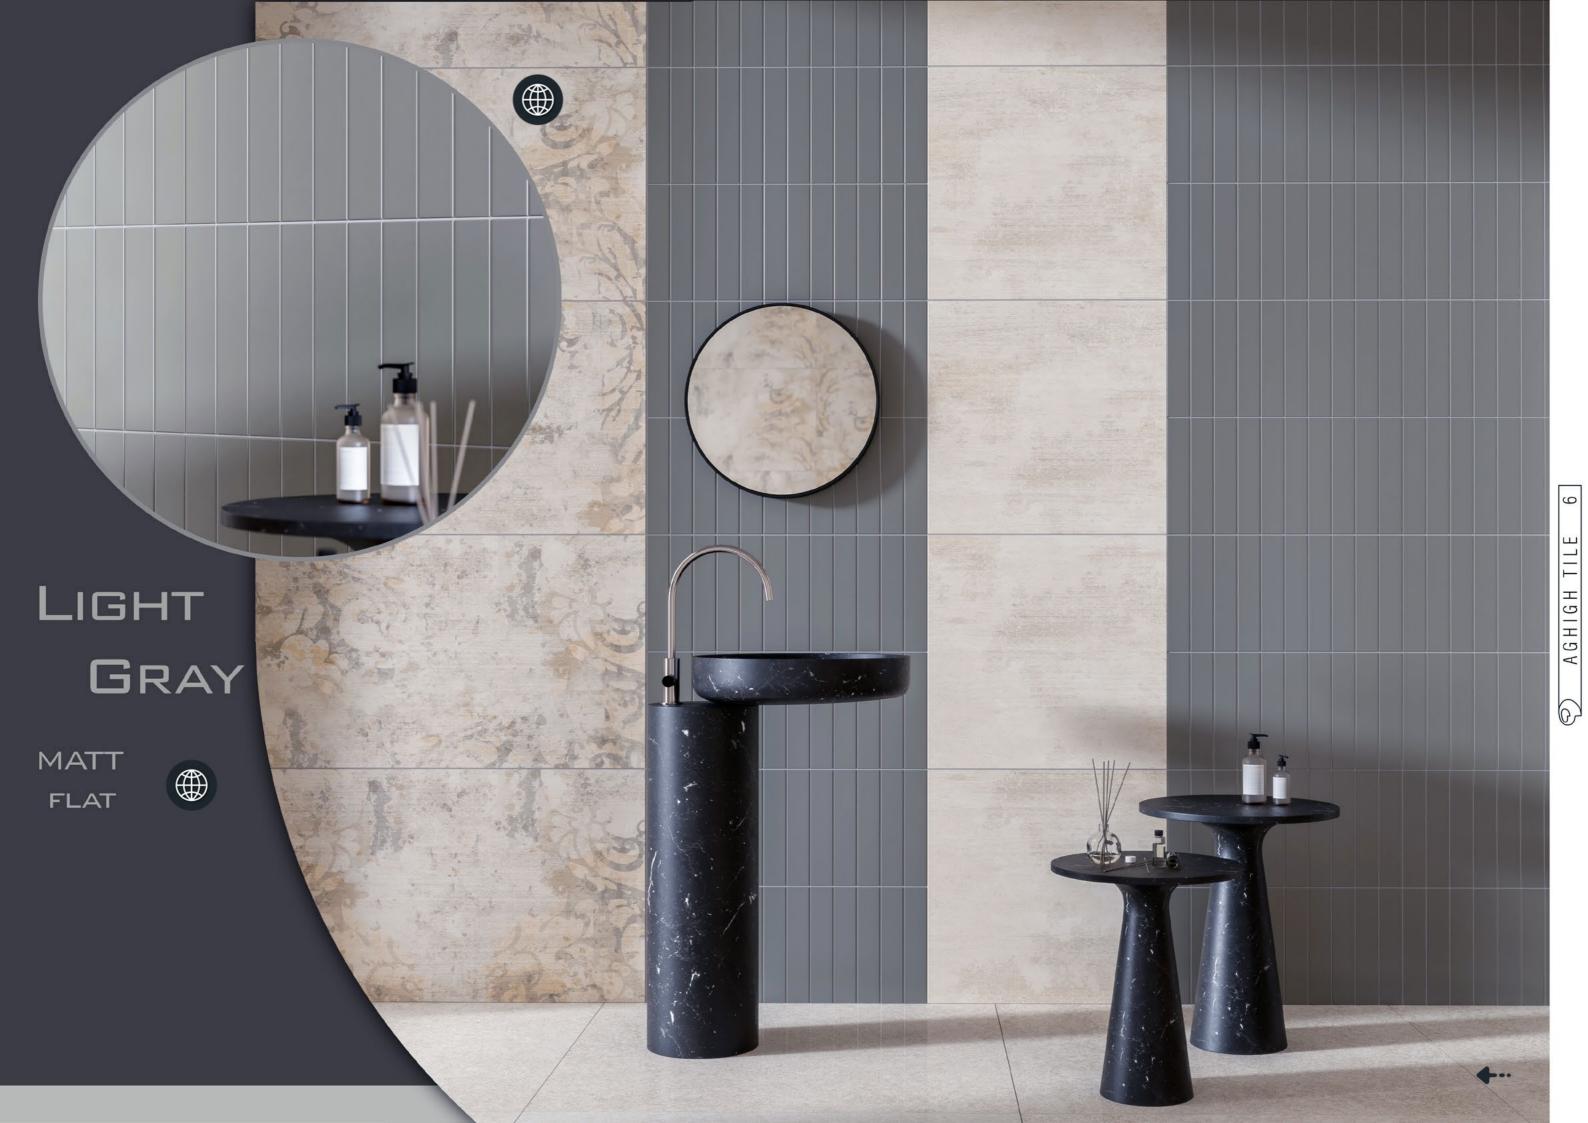

## CATALOG

6x30 BRICKS

- 3 . TECHNICAL SPESIFICATIONS
- 4 . MONOCOLORS
- 5 . DARK GRAY
- 6 . LIGHT GRAY MONOCOLOR
- 7. BLACK
- 8 . PINK
- 9 . DARK BLUE
- 10 . OLIVE
- 11 . SEPAND
- 12 . FIDAN BROWN
- 13 . FIDAN BEIGE
- 14 . FIDAN GRAY
- 15 . FIDAN WHITE
- 16 . VISTERIA
- 17. MONARDA
- 18 . METALICA
- 19 . ELEGANT
- 20 . ARINA
- 21 . ALISH
- 22 . GARDEN
- 23 . SAJ
- 24 . LENON
- 25 . ORANGE