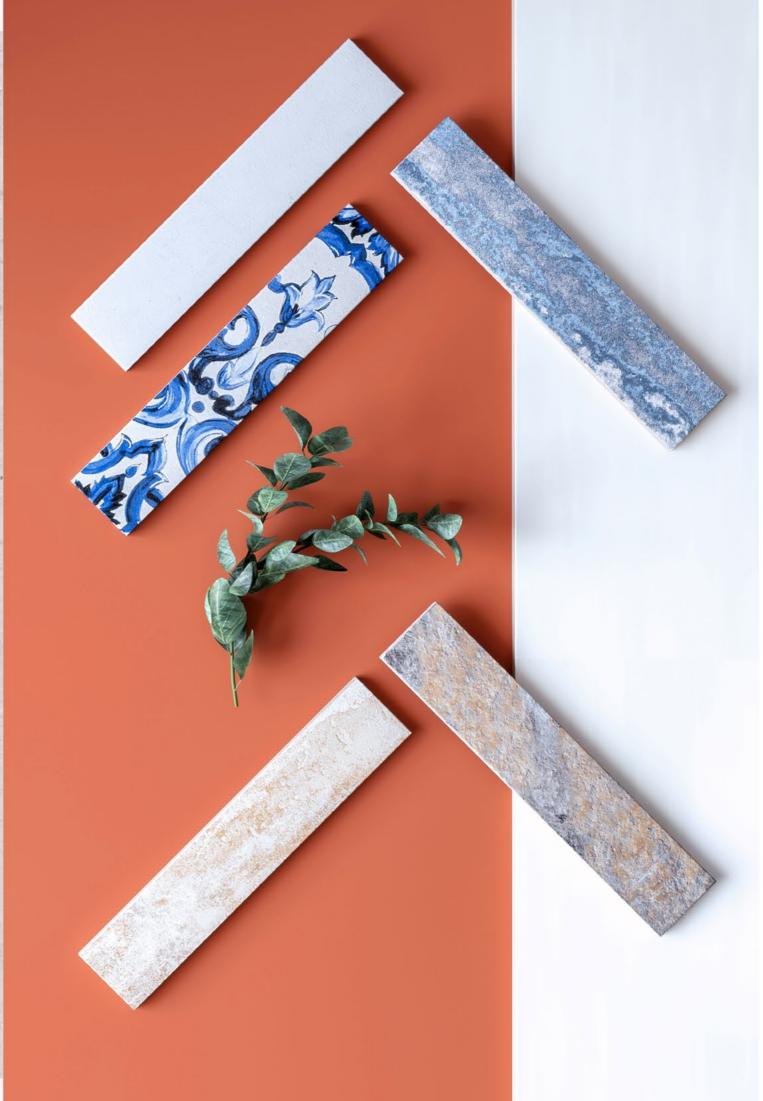

#### 6x30cm PORCELAIN TILES

Water Adsorption: 0-0/5

Abration Resistance: Class 1

Wall And Floor Tiles

Can be Used In Interior And Exterior / Bathroom / Kitchen

Restaurant / Coffee Shop / Hotel And ...

Thickness: 13 mm

Digital Printing

Vary In Color And Graphic

Chemical And Frost Resistance

46 Pieces In One Pack

Single Firing

Fragile

To Get The Best Result Use 5mm Grout Line

And Use Tile Adhesive For Tiling The Both Wall And Floor