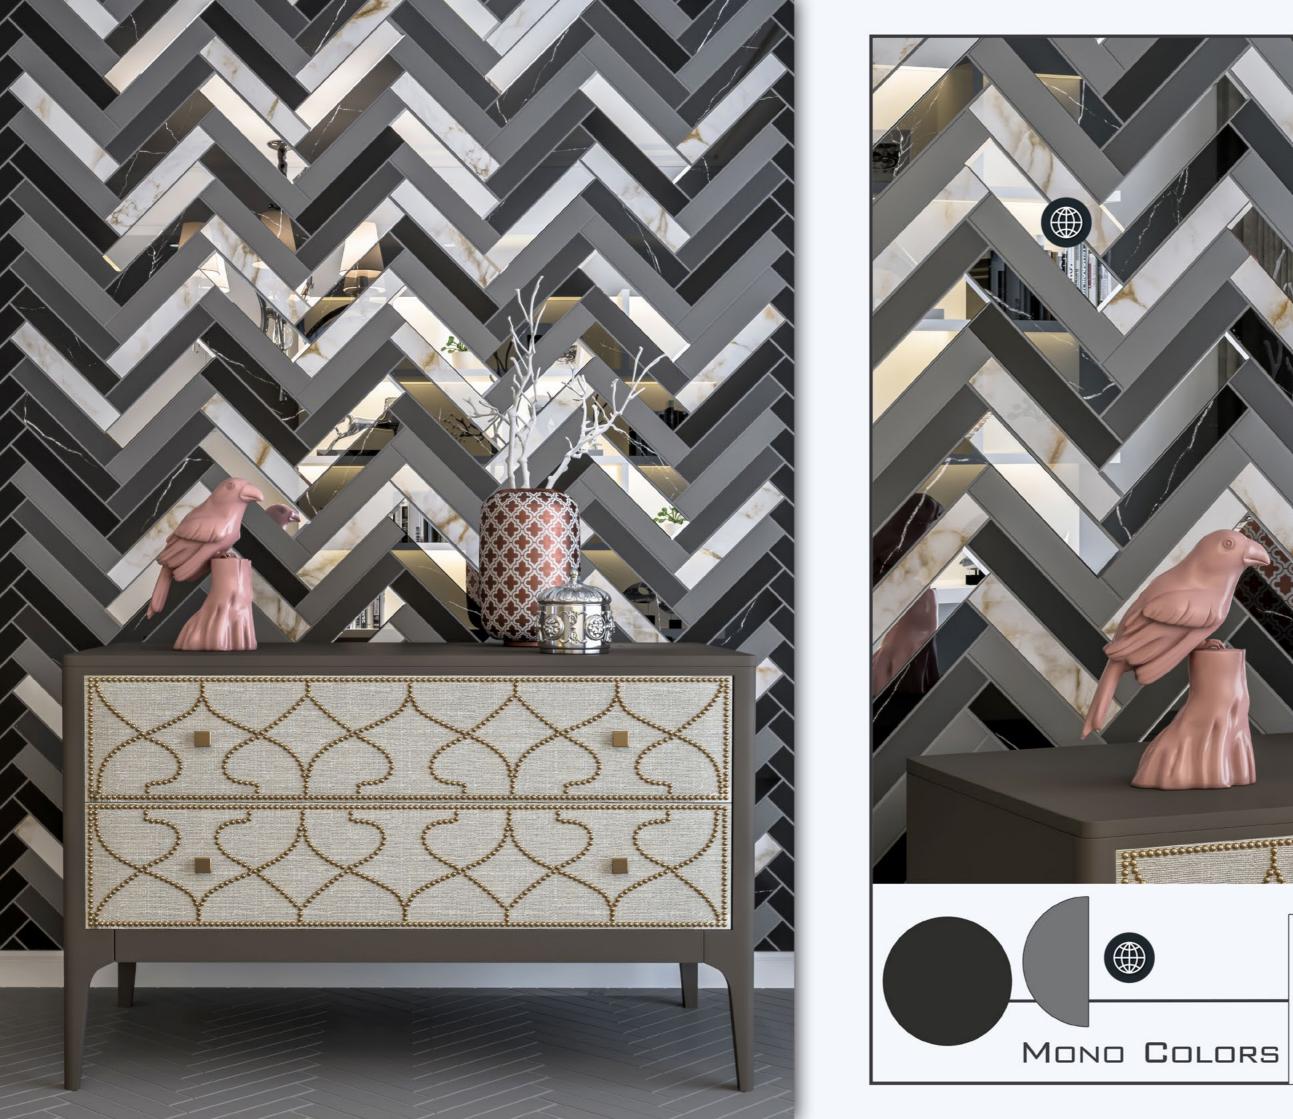

GRAY MONOCOLOR
- 7. BLACK
- 8 . PINK
- 9 . DARK BLUE
- 10 . OLIVE
- 11 . SEPAND
- 12 . FIDAN BROWN
- 13 . FIDAN BEIGE
- 14 . FIDAN GRAY
- 15 . FIDAN WHITE
- 16 . VISTERIA
- 17. MONARDA
- 18 . METALICA
- 19 . ELEGANT
- 20 . ARINA
- 21 . ALISH
- 22 . GARDEN
- 23 . SAJ
- 24 . LENON
- 25 . ORANGE



#### TECHNICAL SPESIFICATIONS

#### 6x30cm PORCELAIN TILES

Water Adsorption: 0-0/5

Abration Resistance: Class 1





Wall And Floor Tiles

Can be Used In Interior And Exterior / Bathroom / Kitchen

Restaurant / Coffee Shop / Hotel And ...



Thickness: 13 mm



Digital Printing



Vary In Color And Graphic





Chemical And Frost Resistance



46 Pieces In One Pack



Single Firing



Fragile

To Get The Best Result Use 5mm Grout Line

And Use Tile Adhesive For Tiling The Both Wall And Floor

















# DARK BLUE MATT FLAT WITH













MATT RUSTIC 55 FACES









### ELEGANT



20 FACES RUSTIC

MATT