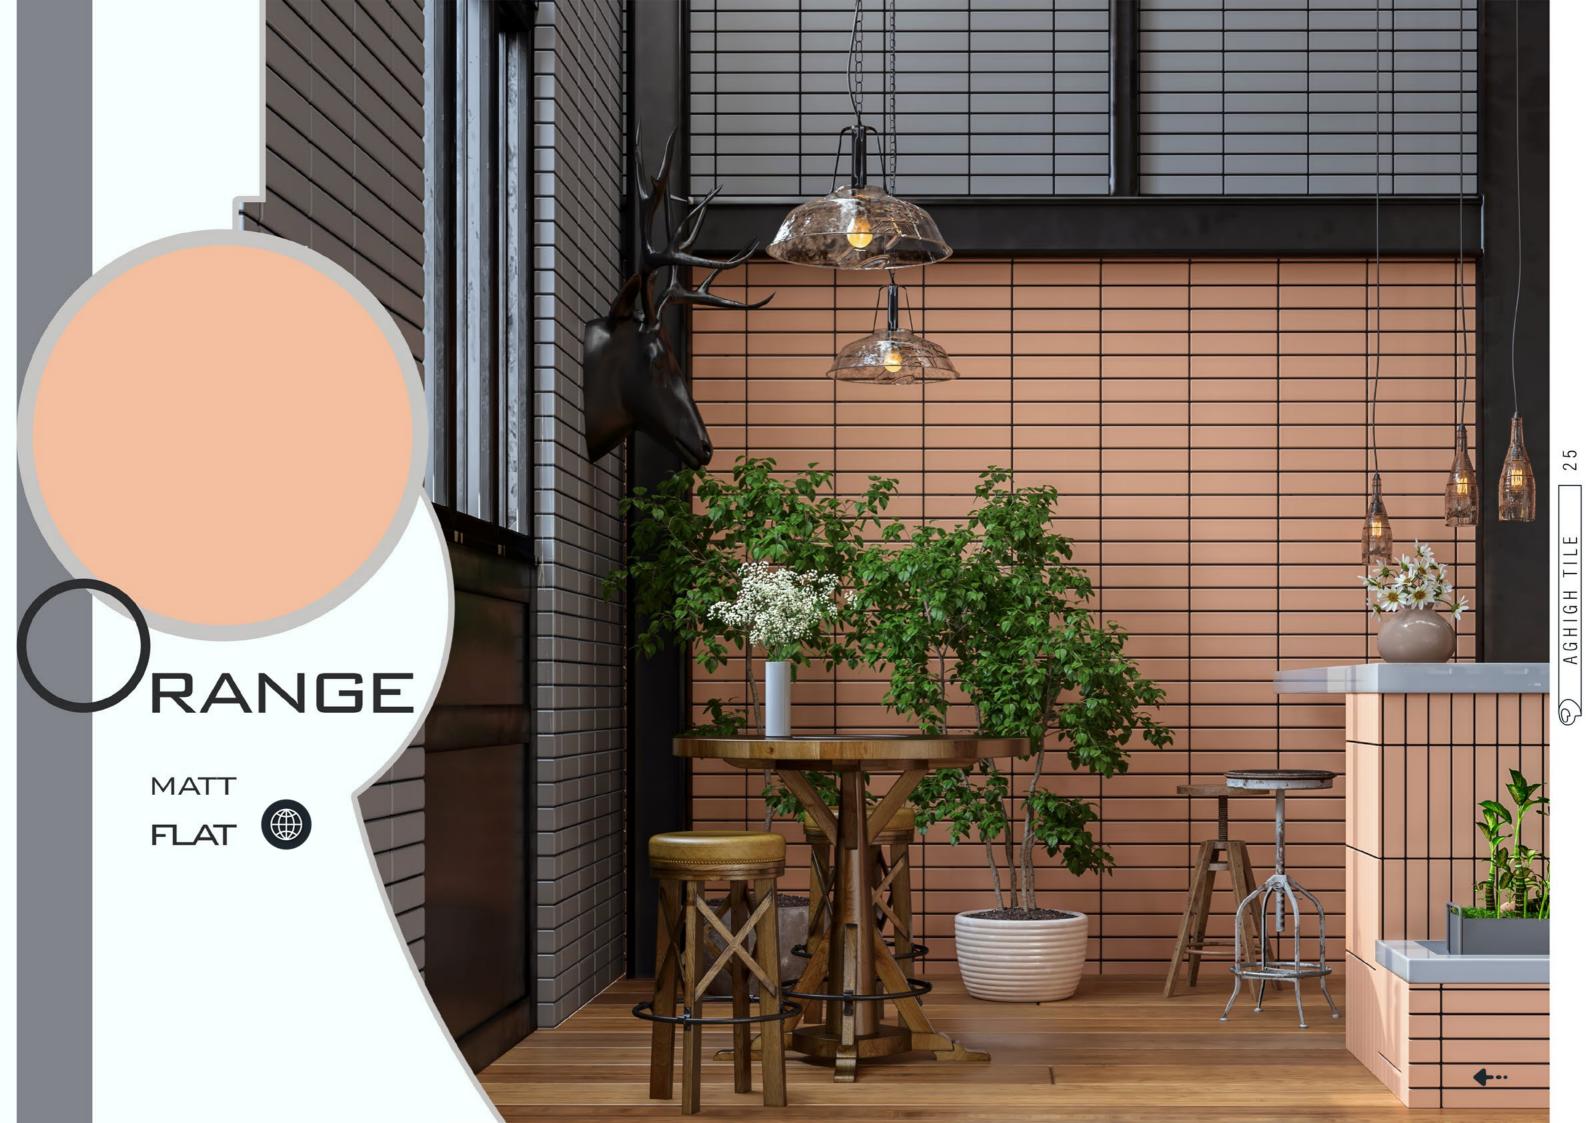

## CATALOG

6x30 BRICKS

- 3 . TECHNICAL SPESIFICATIONS
- 4 . MONOCOLORS
- 5 . DARK GRAY
- 6 . LIGHT GRAY MONOCOLOR
- 7. BLACK
- 8 . PINK
- 9 . DARK BLUE
- 10 . OLIVE
- 11 . SEPAND
- 12 . FIDAN BROWN
- 13 . FIDAN BEIGE
- 14 . FIDAN GRAY
- 15 . FIDAN WHITE
- 16 . VISTERIA
- 17. MONARDA
- 18 . METALICA
- 19 . ELEGANT
- 20 . ARINA
- 21 . ALISH
- 22 . GARDEN
- 23 . SAJ
- 24 . LENON
- 25 . ORANGE

#### 6x30cm PORCELAIN TILES

Water Adsorption: 0-0/5

Abration Resistance: Class 1

Wall And Floor Tiles

Can be Used In Interior And Exterior / Bathroom / Kitchen

Restaurant / Coffee Shop / Hotel And ...

Thickness: 13 mm

Digital Printing

Vary In Color And Graphic

Chemical And Frost Resistance

46 Pieces In One Pack

Single Firing

Fragile

To Get The Best Result Use 5mm Grout Line

And Use Tile Adhesive For Tiling The Both Wall And Floor