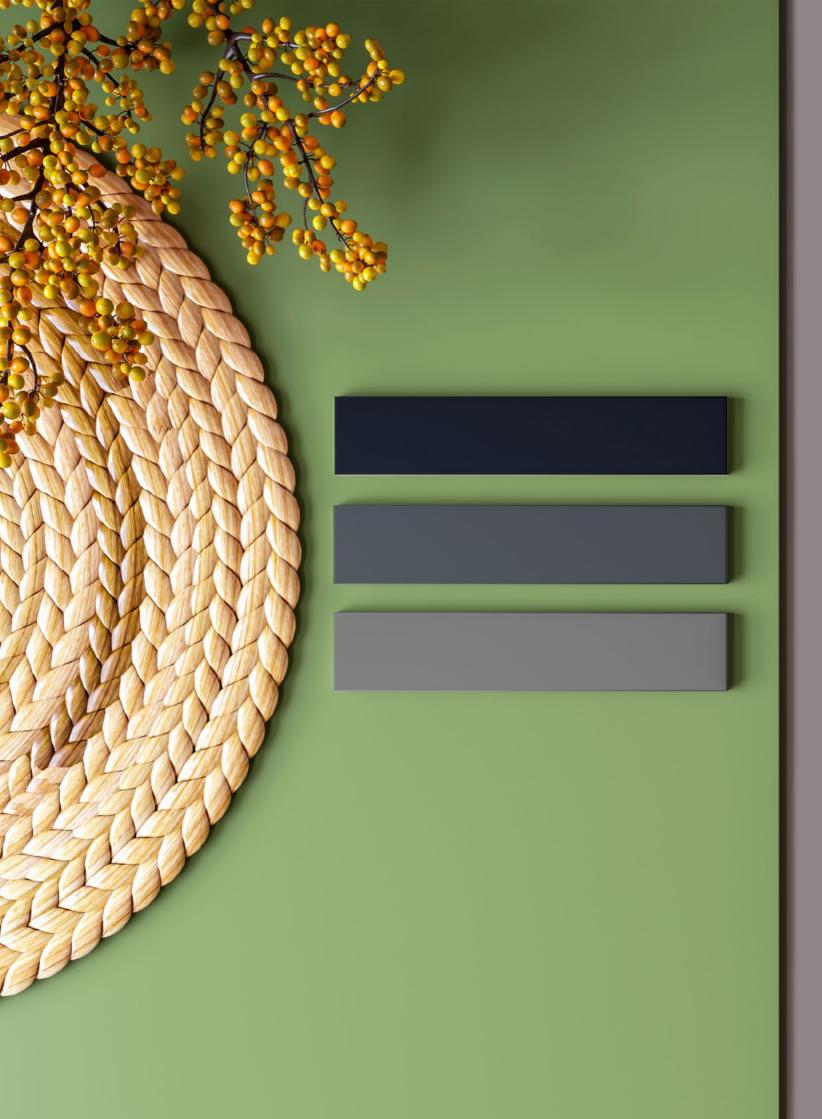

#### 6x30cm PORCELAIN TILES

Water Adsorption: 0-0/5

Abration Resistance: Class 1

Wall And Floor Tiles

Can be Used In Interior And Exterior / Bathroom / Kitchen

Restaurant / Coffee Shop / Hotel And ...

Thickness: 13 mm

Digital Printing

Vary In Color And Graphic

Chemical And Frost Resistance

46 Pieces In One Pack

Single Firing

Fragile

To Get The Best Result Use 5mm Grout Line

And Use Tile Adhesive For Tiling The Both Wall And Floor