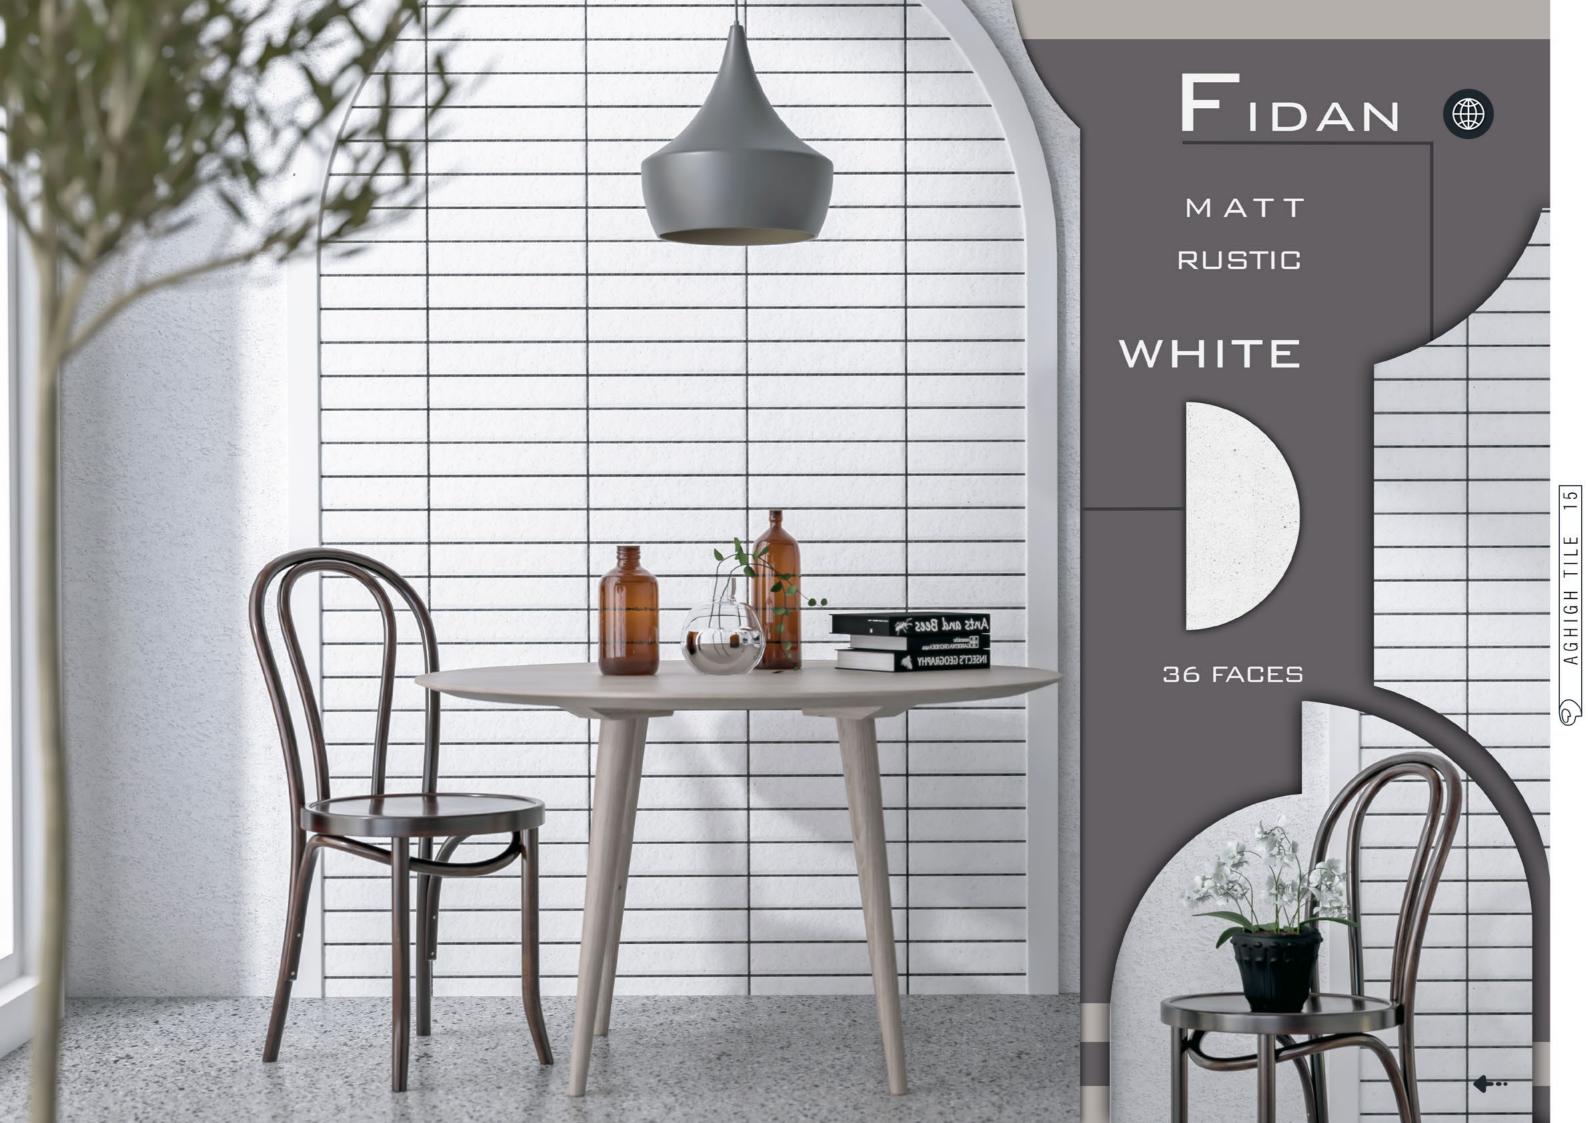

## CATALOG

6x30 BRICKS

- 3 . TECHNICAL SPESIFICATIONS
- 4 . MONOCOLORS
- 5 . DARK GRAY
- 6 . LIGHT GRAY MONOCOLOR
- 7. BLACK
- 8 . PINK
- 9 . DARK BLUE
- 10 . OLIVE
- 11 . SEPAND
- 12 . FIDAN BROWN
- 13 . FIDAN BEIGE
- 14 . FIDAN GRAY
- 15 . FIDAN WHITE
- 16 . VISTERIA
- 17. MONARDA
- 18 . METALICA
- 19 . ELEGANT
- 20 . ARINA
- 21 . ALISH
- 22 . GARDEN
- 23 . SAJ
- 24 . LENON
- 25 . ORANGE